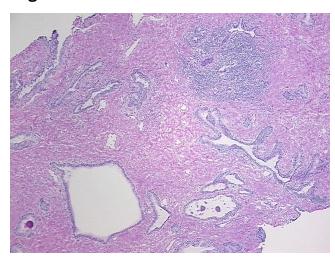

es from H&E review:

CASE Diagnosis (from

medical center path

report):

Adenocarcinoma of prostate

40% glandular epithelium, 60% fibromuscular stroma

Age: 64
Gender: Male

Race: White or Caucasian



**OriGene Technologies, Inc.** 9620 Medical Center Drive, Ste 200

CN: techsupport@origene.cn

Rockville, MD 20850, US Phone: +1-888-267-4436 https://www.origene.com techsupport@origene.com EU: info-de@origene.com



**Tumor Grade:** Gleason Score: 3+3=6/10

Minimum Stage

Grouping:

Ш

T (Extent of Primary

Tumor):

T2c

N (Lymph node

N0

metastasis):

M (Distant metastasis): MX

**Storage:** Store frozen tissue sections at -80°C.

Stability: All frozen tissue sections are stable for 1 year from date of purchase if stored at -80°C

without repeated freeze/thaws.

## **Product images:**



4x Image



20x Image