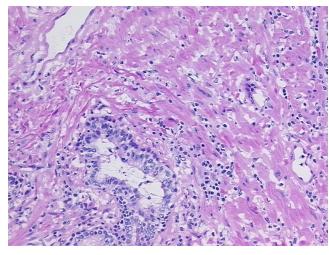

review:

CASE Diagnosis (from

medical center path

report):

Adenocarcinoma of prostate

40% glandular epithelium, 60% fibromuscular stroma

Age: 64
Gender: Male

Race: White or Caucasian



**OriGene Technologies, Inc.** 9620 Medical Center Drive, Ste 200

CN: techsupport@origene.cn

Rockville, MD 20850, US Phone: +1-888-267-4436 https://www.origene.com techsupport@origene.com EU: info-de@origene.com



**Tumor Grade:** Gleason Score: 3+3=6/10

Minimum Stage

Grouping:

Ш

T (Extent of Primary

Tumor):

T2c

N (Lymph node

N0

metastasis):

M (Distant metastasis): MX

**Storage:** Store frozen tissue sections at -80°C.

Stability: All frozen tissue sections are stable for 1 year from date of purchase if stored at -80°C

without repeated freeze/thaws.

## **Product images:**



4x Image



20x Image