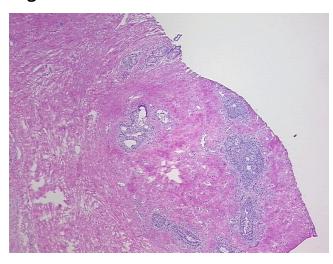

Diagnosis (from medical center path

report):

Adenocarcinoma of prostate

40% glandular epithelium, 60% fibromuscular stroma; lesion: prostatitis

**Age:** 64

Gender: Male

Race: White or Caucasian



**OriGene Technologies, Inc.** 9620 Medical Center Drive, Ste 200

CN: techsupport@origene.cn

Rockville, MD 20850, US Phone: +1-888-267-4436 https://www.origene.com techsupport@origene.com EU: info-de@origene.com



**Tumor Grade:** Gleason Score: 3+3=6/10

Minimum Stage

Grouping:

Ш

T (Extent of Primary

Tumor):

T2c

N (Lymph node

N0

metastasis):

M (Distant metastasis): MX

**Storage:** Store frozen tissue sections at -80°C.

Stability: All frozen tissue sections are stable for 1 year from date of purchase if stored at -80°C

without repeated freeze/thaws.

## **Product images:**



4x Image



20x Image