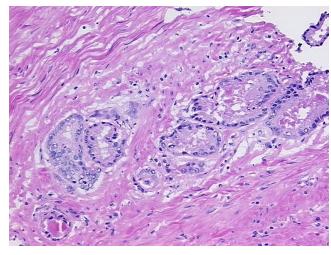

from medical center path

report):

Adenocarcinoma of prostate

40% glandular epithelium, 60% fibromuscular stroma; lesion: prostatitis

**Age:** 64

Gender: Male

Race: White or Caucasian



**OriGene Technologies, Inc.** 9620 Medical Center Drive, Ste 200

CN: techsupport@origene.cn

Rockville, MD 20850, US Phone: +1-888-267-4436 https://www.origene.com techsupport@origene.com EU: info-de@origene.com



**Tumor Grade:** Gleason Score: 3+3=6/10

Minimum Stage

Grouping:

Ш

T (Extent of Primary

Tumor):

T2c

N (Lymph node

N0

metastasis):

M (Distant metastasis): MX

**Storage:** Store frozen tissue sections at -80°C.

Stability: All frozen tissue sections are stable for 1 year from date of purchase if stored at -80°C

without repeated freeze/thaws.

## **Product images:**



4x Image



20x Image