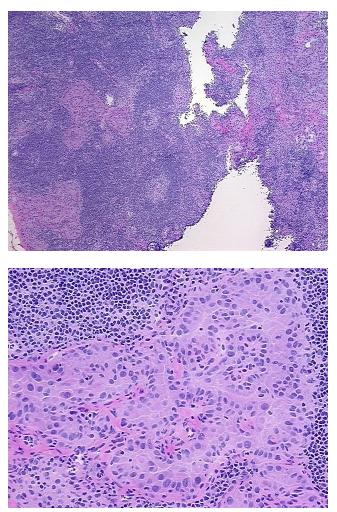

| Product Type:                                           | Frozen Sections                                                |
|---------------------------------------------------------|----------------------------------------------------------------|
| Disease State:                                          | Cancer                                                         |
| Diagnosis Category:                                     | Thyroid Cancer                                                 |
| Tissue:                                                 | Thyroid gland                                                  |
| Frozen Sample ID:                                       | FR00023455                                                     |
| Case ID:                                                | CI000008507                                                    |
| Tissue of Origin:                                       | Thyroid gland                                                  |
| Site of Finding:                                        | Lymph node                                                     |
| Appearance:                                             | Т                                                              |
| Sample Diagnosis (from<br>Pathology Verification):      | Carcinoma of thyroid, papillary, metastatic                    |
| Normal:                                                 | 85%                                                            |
| Lesional:                                               | 0%                                                             |
| Tumor:                                                  | 15%                                                            |
| Tumor Hypo/Acellular<br>Stroma:                         | 0%                                                             |
| Tumor Hypercellular<br>Stroma:                          | 0%                                                             |
| Necrosis:                                               | 0%                                                             |
| Pathology Verification<br>notes from H&E review:        | Non Tumor Structures: 10% Follicles, 90% Inter-follicular zone |
| CASE Diagnosis (from<br>medical center path<br>report): | Carcinoma of thyroid, papillary, metastatic                    |
| Age:                                                    | 19                                                             |
| Gender:                                                 | Male                                                           |
| Race:                                                   | White or Caucasian                                             |

## **Product images:**

4x Image

20x Image

This product is to be used for laboratory only. Not for diagnostic or therapeutic use. ©2022 OriGene Technologies, Inc., 9620 Medical Center Drive, Ste 200, Rockville, MD 20850, US