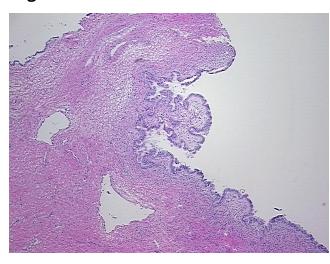

## **Product images:**

4x Image

20x Image

Appearance:

Sample Diagnosis (from Pathology Verification):

Tumor of ovary, papillary serous, borderline

90% Normal: Lesional: 0% 5% Tumor: 0%

Tumor Hypo/Acellular Stroma:

**Tumor Hypercellular** 5%

Stroma:

**Necrosis:** 

**Pathology Verification** notes from H&E review: Non Tumor Structures: 80% Ovarian stroma, 20% Follicles

**CASE Diagnosis (from** medical center path

report):

Tumor of ovary, papillary serous, borderline