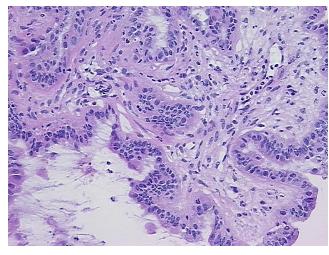

## **Product images:**

4x Image

20x Image

Appearance:

Sample Diagnosis (from Pathology Verification):

Tumor of ovary, papillary serous, borderline

90% Normal: Lesional: 0% 5% Tumor: 0%

Tumor Hypo/Acellular Stroma:

**Tumor Hypercellular** 5%

Stroma:

**Necrosis:** 

**Pathology Verification** notes from H&E review: Non Tumor Structures: 80% Ovarian stroma, 20% Follicles

**CASE Diagnosis (from** medical center path

report):

Tumor of ovary, papillary serous, borderline