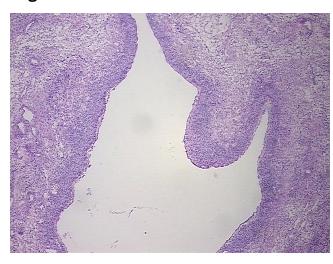

## **Product images:**

4x Image

20x Image

Appearance: L

Sample Diagnosis (from Pathology Verification):

Cyst of ovary, follicular

Normal: 60%
Lesional: 30%
Tumor: 0%
Tumor Hypo/Acellular 0%

Ctromo.

Stroma:

Tumor Hypercellular 0%

Stroma:

Necrosis: 10%

Pathology Verification notes from H&E review:

lesion: follicular cyst; normal: 85% ovarian stroma, 15% hilar vessels

CASE Diagnosis (from medical center path

report):

Tumor of ovary, papillary serous, borderline