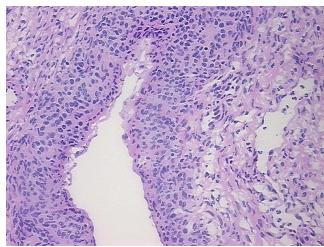

## **Product images:**

4x Image

20x Image

Appearance: L

Sample Diagnosis (from Pathology Verification):

Cyst of ovary, follicular

Normal: 60%
Lesional: 30%
Tumor: 0%
Tumor Hypo/Acellular 0%

Ctromo.

Stroma:

Tumor Hypercellular 0%

Stroma:

Necrosis: 10%

Pathology Verification notes from H&E review:

lesion: follicular cyst; normal: 85% ovarian stroma, 15% hilar vessels

CASE Diagnosis (from medical center path

report):

Tumor of ovary, papillary serous, borderline