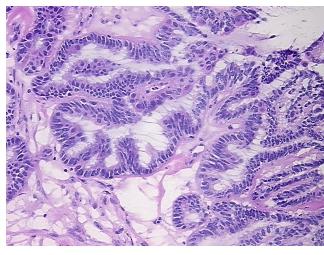

tumor of borderline malignancy

CASE Diagnosis (from medical center path

report):

Tumor of ovary, papillary serous, borderline

**Age:** 46

**Gender:** Female

Race: Not reported



**OriGene Technologies, Inc.** 9620 Medical Center Drive, Ste 200

CN: techsupport@origene.cn

Rockville, MD 20850, US Phone: +1-888-267-4436 https://www.origene.com techsupport@origene.com EU: info-de@origene.com



**Tumor Grade:** AJCC GB: Borderline malignancy

Minimum Stage

Grouping:

ΙA

T (Extent of Primary

Tumor):

T1a

N (Lymph node

N0

metastasis):

MX

M (Distant metastasis):

Store frozen tissue sections at -80°C.

Storage: Stability:

All frozen tissue sections are stable for 1 year from date of purchase if stored at -80°C

without repeated freeze/thaws.

## **Product images:**



4x Image



20x Image