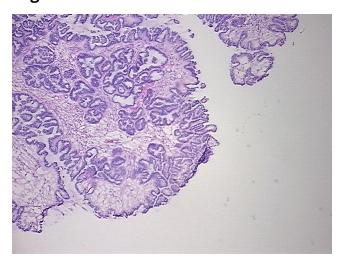

llary cystic tumor of borderline malignancy

CASE Diagnosis (from medical center path

report):

Tumor of ovary, papillary serous, borderline

**Age:** 46

**Gender:** Female

Race: Not reported



**OriGene Technologies, Inc.** 9620 Medical Center Drive, Ste 200

CN: techsupport@origene.cn

Rockville, MD 20850, US Phone: +1-888-267-4436 https://www.origene.com techsupport@origene.com EU: info-de@origene.com



**Tumor Grade:** AJCC GB: Borderline malignancy

Minimum Stage

Grouping:

ΙA

T (Extent of Primary

Tumor):

T1a

N (Lymph node

N0

metastasis):

MX

M (Distant metastasis):

Store frozen tissue sections at -80°C.

Storage: Stability:

All frozen tissue sections are stable for 1 year from date of purchase if stored at -80°C

without repeated freeze/thaws.

## **Product images:**



4x Image



20x Image