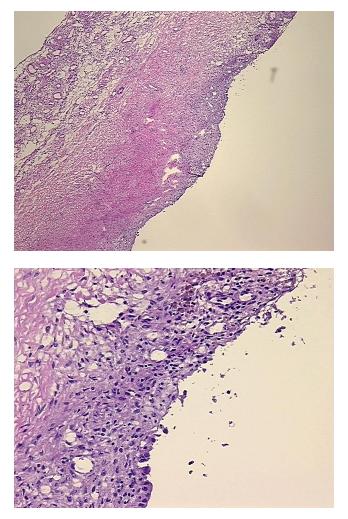

| Product Type:                                           | Frozen Sections                                                                     |
|---------------------------------------------------------|-------------------------------------------------------------------------------------|
| Disease State:                                          | Other Disease                                                                       |
| Diagnosis Category:                                     | Endometriosis                                                                       |
| Tissue:                                                 | Endometriotic tissue                                                                |
| Frozen Sample ID:                                       | FR5B33E99A                                                                          |
| Case ID:                                                | CI000008486                                                                         |
| Tissue of Origin:                                       | Endometriotic tissue                                                                |
| Site of Finding:                                        | Ovary: left                                                                         |
| Appearance:                                             | L                                                                                   |
| Sample Diagnosis (from<br>Pathology Verification):      | Endometriosis                                                                       |
| Normal:                                                 | 80%                                                                                 |
| Lesional:                                               | 20%                                                                                 |
| Tumor:                                                  | 0%                                                                                  |
| Tumor Hypo/Acellular<br>Stroma:                         | 0%                                                                                  |
| Tumor Hypercellular<br>Stroma:                          | 0%                                                                                  |
| Necrosis:                                               | 0%                                                                                  |
| Pathology Verification<br>notes from H&E review:        | normal: 85% ovarian stroma, 15% hilar vessels; lesion: 100% stroma with macrophages |
| CASE Diagnosis (from<br>medical center path<br>report): | Endometriosis                                                                       |
| Age:                                                    | 35                                                                                  |
| Gender:                                                 | Female                                                                              |
| Race:                                                   | White or Caucasian                                                                  |
|                                                         |                                                                                     |

## Product images:

4x Image

20x Image

This product is to be used for laboratory only. Not for diagnostic or therapeutic use. ©2022 OriGene Technologies, Inc., 9620 Medical Center Drive, Ste 200, Rockville, MD 20850, US