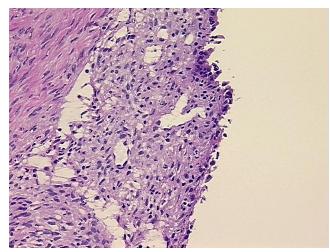

or:

Tumor Hypo/Acellular

Stroma:

0%

**Tumor Hypercellular** 

Stroma:

0%

**Necrosis:** 

**Pathology Verification** notes from H&E review:

**CASE Diagnosis (from** medical center path

report):

**Endometriosis** 

35 Age:

Gender: **Female** 

Race: White or Caucasian



OriGene Technologies, Inc. 9620 Medical Center Drive, Ste 200

CN: techsupport@origene.cn

Rockville, MD 20850, US Phone: +1-888-267-4436 https://www.origene.com techsupport@origene.com EU: info-de@origene.com

normal: 95% ovarian stroma, 5% hilar vessels; lesion: 100% stroma with macrophages



**Storage:** Store frozen tissue sections at -80°C.

Stability: All frozen tissue sections are stable for 1 year from date of purchase if stored at -80°C

without repeated freeze/thaws.

## **Product images:**



4x Image



20x Image