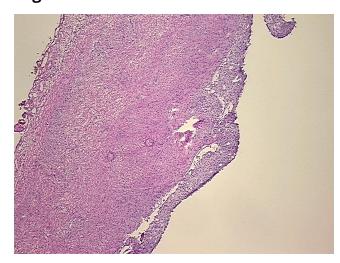

10%

0% Tumor:

Tumor Hypo/Acellular

Stroma:

0%

**Tumor Hypercellular** 

Stroma:

0%

**Necrosis:** 

**Pathology Verification** notes from H&E review:

**CASE Diagnosis (from** medical center path

report):

**Endometriosis** 

35 Age:

Gender: **Female** 

Race: White or Caucasian



OriGene Technologies, Inc. 9620 Medical Center Drive, Ste 200

CN: techsupport@origene.cn

Rockville, MD 20850, US Phone: +1-888-267-4436 https://www.origene.com techsupport@origene.com EU: info-de@origene.com

normal: 95% ovarian stroma, 5% hilar vessels; lesion: 100% stroma with macrophages



**Storage:** Store frozen tissue sections at -80°C.

Stability: All frozen tissue sections are stable for 1 year from date of purchase if stored at -80°C

without repeated freeze/thaws.

## **Product images:**



4x Image



20x Image