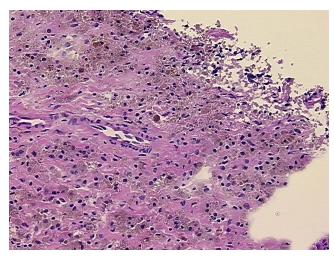

mor:

Tumor Hypo/Acellular

Stroma:

0%

0%

**Tumor Hypercellular** Stroma:

**Necrosis:** 

normal: 10% ovarian stroma, 90% hilar vessels; lesion: 100% stroma with macrophages

**Pathology Verification** notes from H&E review:

**CASE Diagnosis (from** medical center path

report):

**Endometriosis** 

35 Age:

Gender: **Female** 

Race: White or Caucasian



OriGene Technologies, Inc. 9620 Medical Center Drive, Ste 200

CN: techsupport@origene.cn

Rockville, MD 20850, US Phone: +1-888-267-4436 https://www.origene.com techsupport@origene.com EU: info-de@origene.com



**Storage:** Store frozen tissue sections at -80°C.

Stability: All frozen tissue sections are stable for 1 year from date of purchase if stored at -80°C

without repeated freeze/thaws.

## **Product images:**



4x Image



20x Image