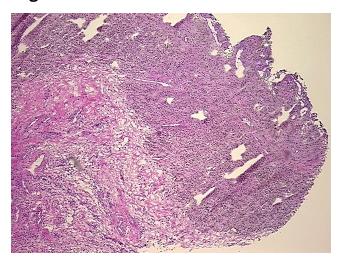

: 15%

0% Tumor:

Tumor Hypo/Acellular

Stroma:

0%

0%

**Tumor Hypercellular** Stroma:

**Necrosis:** 

normal: 10% ovarian stroma, 90% hilar vessels; lesion: 100% stroma with macrophages

**Pathology Verification** notes from H&E review:

**CASE Diagnosis (from** medical center path

report):

**Endometriosis** 

35 Age:

Gender: **Female** 

Race: White or Caucasian



OriGene Technologies, Inc. 9620 Medical Center Drive, Ste 200

CN: techsupport@origene.cn

Rockville, MD 20850, US Phone: +1-888-267-4436 https://www.origene.com techsupport@origene.com EU: info-de@origene.com



**Storage:** Store frozen tissue sections at -80°C.

Stability: All frozen tissue sections are stable for 1 year from date of purchase if stored at -80°C

without repeated freeze/thaws.

## **Product images:**



4x Image



20x Image