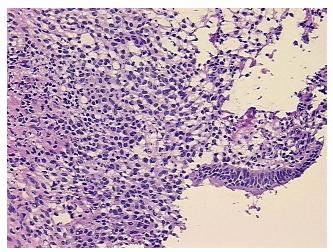

l limits

Normal: 100% Lesional: 0% 0% Tumor:

Tumor Hypo/Acellular

Stroma:

0%

**Tumor Hypercellular** 

Stroma:

0%

0% **Necrosis:** 

**Pathology Verification** notes from H&E review:

**CASE Diagnosis (from** medical center path

report):

**Endometriosis** 

35 Age:

Gender: **Female** 

Race: White or Caucasian



OriGene Technologies, Inc. 9620 Medical Center Drive, Ste 200

CN: techsupport@origene.cn

Rockville, MD 20850, US Phone: +1-888-267-4436 https://www.origene.com techsupport@origene.com EU: info-de@origene.com

85% ovarian stroma, 15% hilar vessels



**Storage:** Store frozen tissue sections at -80°C.

Stability: All frozen tissue sections are stable for 1 year from date of purchase if stored at -80°C

without repeated freeze/thaws.

## **Product images:**



4x Image



20x Image