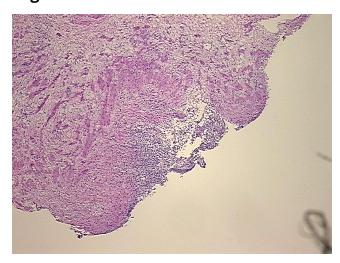

Within normal limits

Normal: 100% Lesional: 0% 0% Tumor:

Tumor Hypo/Acellular

Stroma:

0%

**Tumor Hypercellular** 

Stroma:

0%

0% **Necrosis:** 

**Pathology Verification** notes from H&E review:

**CASE Diagnosis (from** medical center path

report):

**Endometriosis** 

35 Age:

Gender: **Female** 

Race: White or Caucasian



OriGene Technologies, Inc. 9620 Medical Center Drive, Ste 200

CN: techsupport@origene.cn

Rockville, MD 20850, US Phone: +1-888-267-4436 https://www.origene.com techsupport@origene.com EU: info-de@origene.com

85% ovarian stroma, 15% hilar vessels



**Storage:** Store frozen tissue sections at -80°C.

Stability: All frozen tissue sections are stable for 1 year from date of purchase if stored at -80°C

without repeated freeze/thaws.

## **Product images:**



4x Image



20x Image