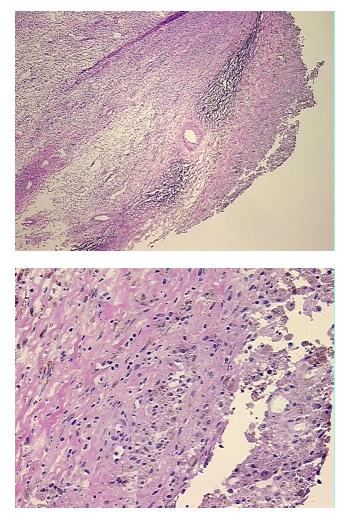

| Product Type:                                           | Frozen Sections                                                                    |
|---------------------------------------------------------|------------------------------------------------------------------------------------|
| Disease State:                                          | Other Disease                                                                      |
| Diagnosis Category:                                     | Endometriosis                                                                      |
| Tissue:                                                 | Endometriotic tissue                                                               |
| Frozen Sample ID:                                       | FR00023575                                                                         |
| Case ID:                                                | CI000008486                                                                        |
| Tissue of Origin:                                       | Endometriotic tissue                                                               |
| Site of Finding:                                        | Ovary: left                                                                        |
| Appearance:                                             | L                                                                                  |
| Sample Diagnosis (from<br>Pathology Verification):      | Endometriosis                                                                      |
| Normal:                                                 | 90%                                                                                |
| Lesional:                                               | 10%                                                                                |
| Tumor:                                                  | 0%                                                                                 |
| Tumor Hypo/Acellular<br>Stroma:                         | 0%                                                                                 |
| Tumor Hypercellular<br>Stroma:                          | 0%                                                                                 |
| Necrosis:                                               | 0%                                                                                 |
| Pathology Verification<br>notes from H&E review:        | normal: 95% ovarian stroma, 5% hilar vessels; lesion: 100% stroma with macrophages |
| CASE Diagnosis (from<br>medical center path<br>report): | Endometriosis                                                                      |
| Age:                                                    | 35                                                                                 |
| Gender:                                                 | Female                                                                             |
| Race:                                                   | White or Caucasian                                                                 |
|                                                         |                                                                                    |

## Product images:

4x Image

20x Image

This product is to be used for laboratory only. Not for diagnostic or therapeutic use. ©2022 OriGene Technologies, Inc., 9620 Medical Center Drive, Ste 200, Rockville, MD 20850, US