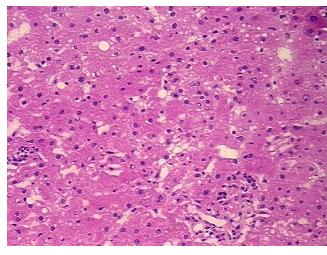

*Necrosis:** 0%

**Pathology Verification** notes from H&E review:

**CASE Diagnosis (from** medical center path

report):

Adenocarcinoma of colon, metastatic

69 Age:

Gender: Female

Race: Not reported

OriGene Technologies, Inc. 9620 Medical Center Drive, Ste 200

CN: techsupport@origene.cn

Rockville, MD 20850, US Phone: +1-888-267-4436 https://www.origene.com techsupport@origene.com EU: info-de@origene.com



Tumor Grade: Not Reported

Minimum Stage

IV

**Grouping:** 

T (Extent of Primary

Tumor):

TX

N (Lymph node

NX

metastasis):

: M1

M (Distant metastasis): Storage:

Store frozen tissue sections at -80°C.

Stability:

All frozen tissue sections are stable for 1 year from date of purchase if stored at -80°C

without repeated freeze/thaws.

## **Product images:**



4x Image



20x Image