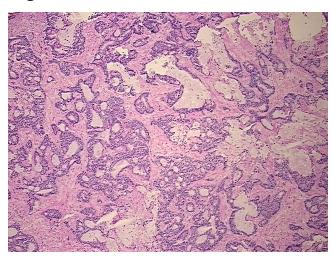

cellular

Stroma:

**Tumor Hypercellular** 15%

Stroma:

5% **Necrosis:** 

**CASE Diagnosis (from** 

medical center path

report):

Adenocarcinoma of colon, metastatic

69 Age:

Gender: **Female** 

Race: Not reported **Tumor Grade:** Not Reported



OriGene Technologies, Inc. 9620 Medical Center Drive, Ste 200

CN: techsupport@origene.cn

Rockville, MD 20850, US Phone: +1-888-267-4436 https://www.origene.com techsupport@origene.com EU: info-de@origene.com

Minimum Stage Grouping:

IV

T (Extent of Primary

Tumor):

N (Lymph node

NX

TX

metastasis):

M (Distant metastasis): M1

**Storage:** Store frozen tissue sections at -80°C.

Stability: All frozen tissue sections are stable for 1 year from date of purchase if stored at -80°C

without repeated freeze/thaws.

## **Product images:**



4x Image



20x Image