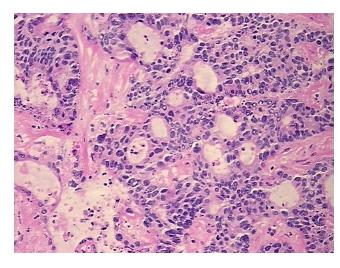

roma:

**Tumor Hypercellular** 15%

Stroma:

5% **Necrosis:** 

**CASE Diagnosis (from** 

medical center path

report):

Adenocarcinoma of colon, metastatic

69 Age:

Gender: **Female** 

Race: Not reported **Tumor Grade:** Not Reported



OriGene Technologies, Inc. 9620 Medical Center Drive, Ste 200

CN: techsupport@origene.cn

Rockville, MD 20850, US Phone: +1-888-267-4436 https://www.origene.com techsupport@origene.com EU: info-de@origene.com

Minimum Stage Grouping:

IV

T (Extent of Primary

Tumor):

N (Lymph node

NX

TX

metastasis):

M (Distant metastasis): M1

**Storage:** Store frozen tissue sections at -80°C.

Stability: All frozen tissue sections are stable for 1 year from date of purchase if stored at -80°C

without repeated freeze/thaws.

## **Product images:**



4x Image



20x Image