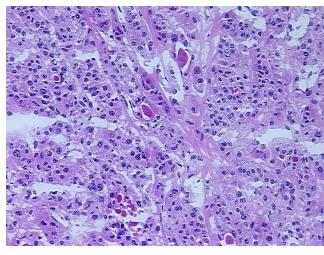

follicles, 15% Fibrous stroma

**CASE Diagnosis (from** medical center path

report):

Adenoma of thyroid, follicular

43 Age:

Gender: Male

White or Caucasian Race:



OriGene Technologies, Inc. 9620 Medical Center Drive, Ste 200

CN: techsupport@origene.cn

Rockville, MD 20850, US Phone: +1-888-267-4436 https://www.origene.com techsupport@origene.com EU: info-de@origene.com



Tumor Grade: Not Reported

Minimum Stage

Not Reported

Grouping:

T (Extent of Primary

Tumor):

Not Reported

N (Lymph node

Not Reported

metastasis):

M (Distant metastasis): Not Reported

**Storage:** Store frozen tissue sections at -80°C.

Stability: All frozen tissue sections are stable for 1 year from date of purchase if stored at -80°C

without repeated freeze/thaws.

## **Product images:**



4x Image



20x Image