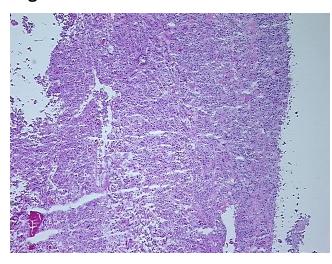

85% Thyroid follicles, 15% Fibrous stroma

**CASE Diagnosis (from** medical center path

report):

Adenoma of thyroid, follicular

43 Age:

Gender: Male

White or Caucasian Race:



OriGene Technologies, Inc. 9620 Medical Center Drive, Ste 200

CN: techsupport@origene.cn

Rockville, MD 20850, US Phone: +1-888-267-4436 https://www.origene.com techsupport@origene.com EU: info-de@origene.com



Tumor Grade: Not Reported

Minimum Stage

Not Reported

Grouping:

T (Extent of Primary

Tumor):

Not Reported

N (Lymph node

Not Reported

metastasis):

M (Distant metastasis): Not Reported

**Storage:** Store frozen tissue sections at -80°C.

Stability: All frozen tissue sections are stable for 1 year from date of purchase if stored at -80°C

without repeated freeze/thaws.

## **Product images:**



4x Image



20x Image