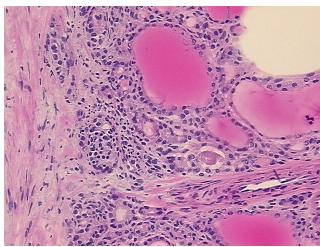

review:

CASE Diagnosis (from medical center path

report):

Carcinoma of thyroid, papillary

No normal architecture in lesional component

**Age:** 47

**Gender:** Female

Race: White or Caucasian



**OriGene Technologies, Inc.** 9620 Medical Center Drive, Ste 200

CN: techsupport@origene.cn

Rockville, MD 20850, US Phone: +1-888-267-4436 https://www.origene.com techsupport@origene.com EU: info-de@origene.com



Tumor Grade: Not Reported

Minimum Stage

**Grouping:** 

T1

T (Extent of Primary

Tumor):

11

N (Lymph node

NX

metastasis):

M (Distant metastasis): MX

**Storage:** Store frozen tissue sections at -80°C.

Stability: All frozen tissue sections are stable for 1 year from date of purchase if stored at -80°C

without repeated freeze/thaws.

## **Product images:**



4x Image



20x Image