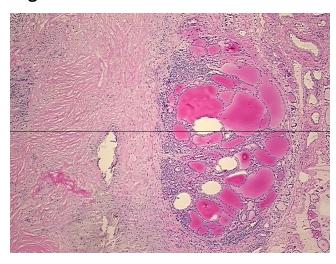

tes from H&E review:

CASE Diagnosis (from medical center path

report):

Carcinoma of thyroid, papillary

No normal architecture in lesional component

**Age:** 47

**Gender:** Female

Race: White or Caucasian



**OriGene Technologies, Inc.** 9620 Medical Center Drive, Ste 200

CN: techsupport@origene.cn

Rockville, MD 20850, US Phone: +1-888-267-4436 https://www.origene.com techsupport@origene.com EU: info-de@origene.com



Tumor Grade: Not Reported

Minimum Stage

**Grouping:** 

T1

T (Extent of Primary

Tumor):

11

N (Lymph node

NX

metastasis):

M (Distant metastasis): MX

**Storage:** Store frozen tissue sections at -80°C.

Stability: All frozen tissue sections are stable for 1 year from date of purchase if stored at -80°C

without repeated freeze/thaws.

## **Product images:**



4x Image



20x Image