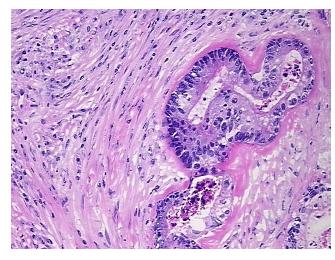

## **Product images:**

4x Image

20x Image

**Site of Finding:** Colon: rectosigmoid

Appearance: T

Sample Diagnosis (from

Pathology Verification):

Adenocarcinoma of colon

Normal: 20%

Lesional: 0%

Tumor: 40%

CASE Diagnosis (from

medical center path

report):

Adenocarcinoma of colon

**Age:** 78

Gender: Female

Race: Not reported

Tumor Grade: AJCC G1: Well differentiated