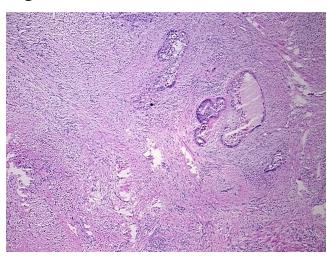

## **Product images:**

4x Image

20x Image

**Site of Finding:** Colon: rectosigmoid

Appearance: T

Sample Diagnosis (from

Pathology Verification):

Adenocarcinoma of colon

Normal: 20%

Lesional: 0%

Tumor: 40%

CASE Diagnosis (from

medical center path

report):

Adenocarcinoma of colon

**Age:** 78

Gender: Female

Race: Not reported

Tumor Grade: AJCC G1: Well differentiated