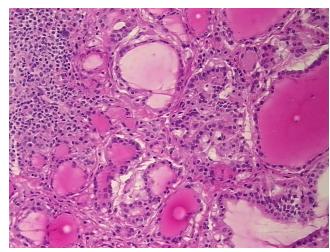

roma:

0%

**Tumor Hypercellular** 

Stroma:

0%

Necrosis: 09

Pathology Verification Inflammation: Moderate Lymphoid infiltrate; Non Tumor Structures: 90% Thyroid follicles,

**notes from H&E review:** 10% Fibrous stroma

CASE Diagnosis (from

medical center path

report):

Goiter, multinodular

**Age:** 57

**Gender:** Female

Race: White or Caucasian



**OriGene Technologies, Inc.** 9620 Medical Center Drive, Ste 200

CN: techsupport@origene.cn

Rockville, MD 20850, US Phone: +1-888-267-4436 https://www.origene.com techsupport@origene.com EU: info-de@origene.com



**Storage:** Store frozen tissue sections at -80°C.

Stability: All frozen tissue sections are stable for 1 year from date of purchase if stored at -80°C

without repeated freeze/thaws.

## **Product images:**



4x Image



20x Image