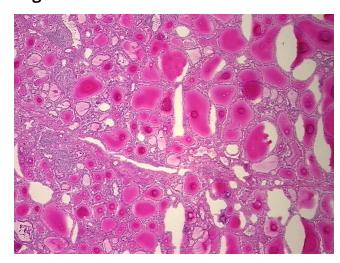

cellular

Stroma:

0%

**Tumor Hypercellular** 

Stroma:

0%

Necrosis: 09

Pathology Verification Inflammation: Moderate Lymphoid infiltrate; Non Tumor Structures: 90% Thyroid follicles,

**notes from H&E review:** 10% Fibrous stroma

CASE Diagnosis (from

medical center path

report):

Goiter, multinodular

**Age:** 57

**Gender:** Female

Race: White or Caucasian



**OriGene Technologies, Inc.** 9620 Medical Center Drive, Ste 200

CN: techsupport@origene.cn

Rockville, MD 20850, US Phone: +1-888-267-4436 https://www.origene.com techsupport@origene.com EU: info-de@origene.com



**Storage:** Store frozen tissue sections at -80°C.

Stability: All frozen tissue sections are stable for 1 year from date of purchase if stored at -80°C

without repeated freeze/thaws.

## **Product images:**



4x Image



20x Image