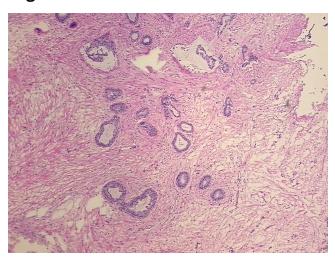

## **Product images:**

4x Image

20x Image

Appearance:

Sample Diagnosis (from F

Pathology Verification):

nosis (from Fibroadenoma of breast

Т

0%

Fibroadenoma of breast

Normal: 0%
Lesional: 0%
Tumor: 30%

Tumor Hypo/Acellular

Stroma:

Tumor Hypercellular 70%

Stroma:

Necrosis: 0%

Pathology Verification tumor stroma: fibrosis

notes from H&E review:

CASE Diagnosis (from