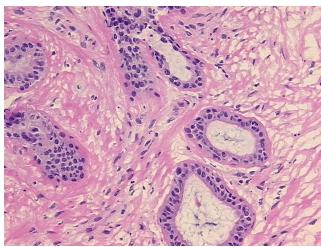

## **Product images:**

4x Image

20x Image

Appearance:

Sample Diagnosis (from F

Pathology Verification):

nosis (from Fibroadenoma of breast

Т

0%

Fibroadenoma of breast

Normal: 0%
Lesional: 0%
Tumor: 30%

Tumor Hypo/Acellular

Stroma:

Tumor Hypercellular 70%

Stroma:

Necrosis: 0%

Pathology Verification tumor stroma: fibrosis

notes from H&E review:

CASE Diagnosis (from