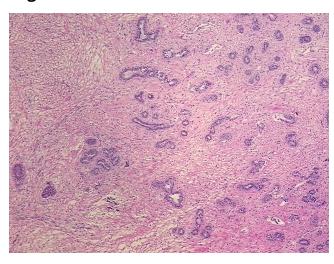

s from H&E review:

tumor stroma: fibrosis

CASE Diagnosis (from medical center path

report):

Fibroadenoma of breast

**Age:** 46

**Gender:** Female

Race: White or Caucasian

**OriGene Technologies, Inc.** 9620 Medical Center Drive, Ste 200

CN: techsupport@origene.cn

Rockville, MD 20850, US Phone: +1-888-267-4436 https://www.origene.com techsupport@origene.com EU: info-de@origene.com



Tumor Grade: Not Reported

Minimum Stage

Grouping:

Not Reported

T (Extent of Primary

Tumor):

Not Reported

N (Lymph node

Not Reported

metastasis):

M (Distant metastasis): Not Reported

**Storage:** Store frozen tissue sections at -80°C.

Stability: All frozen tissue sections are stable for 1 year from date of purchase if stored at -80°C

without repeated freeze/thaws.

## **Product images:**



4x Image



20x Image