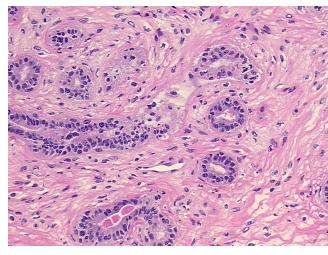

eview:

tumor stroma: fibrosis

CASE Diagnosis (from medical center path

report):

Fibroadenoma of breast

**Age:** 46

**Gender:** Female

Race: White or Caucasian

**OriGene Technologies, Inc.** 9620 Medical Center Drive, Ste 200

CN: techsupport@origene.cn

Rockville, MD 20850, US Phone: +1-888-267-4436 https://www.origene.com techsupport@origene.com EU: info-de@origene.com



Tumor Grade: Not Reported

Minimum Stage

Grouping:

Not Reported

T (Extent of Primary

Tumor):

Not Reported

N (Lymph node

Not Reported

metastasis):

M (Distant metastasis): Not Reported

**Storage:** Store frozen tissue sections at -80°C.

Stability: All frozen tissue sections are stable for 1 year from date of purchase if stored at -80°C

without repeated freeze/thaws.

## **Product images:**



4x Image



20x Image