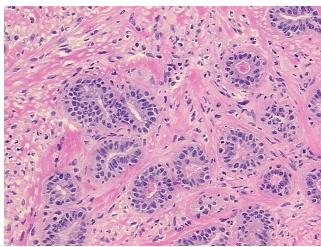

om** medical center path

report):

Fibroadenoma of breast

Tumor: 40% epithelial component, 60% stromal component

46 Age:

Gender: **Female** 

Race: White or Caucasian



OriGene Technologies, Inc. 9620 Medical Center Drive, Ste 200

CN: techsupport@origene.cn

Rockville, MD 20850, US Phone: +1-888-267-4436 https://www.origene.com techsupport@origene.com EU: info-de@origene.com



Tumor Grade: Not Reported

Minimum Stage

Not Reported

Grouping:

T (Extent of Primary

M (Distant metastasis):

Tumor):

Not Reported

N (Lymph node

Not Reported

metastasis):

Not Reported

Storage: Store frozen tissue sections at -80°C.

Stability: All frozen tissue sections are stable for 1 year from date of purchase if stored at -80°C

without repeated freeze/thaws.

## **Product images:**



4x Image



20x Image