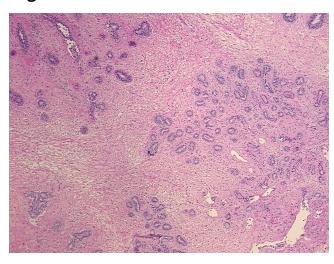

iagnosis (from** medical center path

report):

Fibroadenoma of breast

Tumor: 40% epithelial component, 60% stromal component

46 Age:

Gender: **Female** 

Race: White or Caucasian



OriGene Technologies, Inc. 9620 Medical Center Drive, Ste 200

CN: techsupport@origene.cn

Rockville, MD 20850, US Phone: +1-888-267-4436 https://www.origene.com techsupport@origene.com EU: info-de@origene.com



Tumor Grade: Not Reported

Minimum Stage

Not Reported

Grouping:

T (Extent of Primary

M (Distant metastasis):

Tumor):

Not Reported

N (Lymph node

Not Reported

metastasis):

Not Reported

Storage: Store frozen tissue sections at -80°C.

Stability: All frozen tissue sections are stable for 1 year from date of purchase if stored at -80°C

without repeated freeze/thaws.

## **Product images:**



4x Image



20x Image