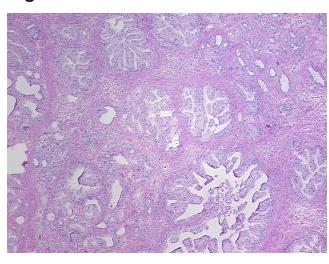

5% glandular epithelium, 65% fibromuscular stroma

CASE Diagnosis (from

medical center path

report):

Adenocarcinoma of prostate

**Age:** 68

Gender: Male

Race: White or Caucasian



**OriGene Technologies, Inc.** 9620 Medical Center Drive, Ste 200

CN: techsupport@origene.cn

Rockville, MD 20850, US Phone: +1-888-267-4436 https://www.origene.com techsupport@origene.com EU: info-de@origene.com



**Tumor Grade:** Gleason Score: 3+3=6/10

Minimum Stage

Grouping:

Ш

T (Extent of Primary

Tumor):

T2c

. . . . . . . . .

N (Lymph node metastasis):

N0

M (Distant metastasis):

MX

Storage:

Store frozen tissue sections at -80°C.

Stability:

All frozen tissue sections are stable for 1 year from date of purchase if stored at -80°C

without repeated freeze/thaws.

## **Product images:**



4x Image



20x Image