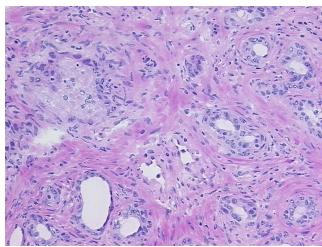

epithelium, 65% fibromuscular stroma

CASE Diagnosis (from

medical center path

report):

Adenocarcinoma of prostate

**Age:** 68

Gender: Male

Race: White or Caucasian



**OriGene Technologies, Inc.** 9620 Medical Center Drive, Ste 200

CN: techsupport@origene.cn

Rockville, MD 20850, US Phone: +1-888-267-4436 https://www.origene.com techsupport@origene.com EU: info-de@origene.com



**Tumor Grade:** Gleason Score: 3+3=6/10

Minimum Stage

Grouping:

Ш

T (Extent of Primary

Tumor):

T2c

. . . . . . . . .

N (Lymph node metastasis):

N0

M (Distant metastasis):

MX

Storage:

Store frozen tissue sections at -80°C.

Stability:

All frozen tissue sections are stable for 1 year from date of purchase if stored at -80°C

without repeated freeze/thaws.

## **Product images:**



4x Image



20x Image