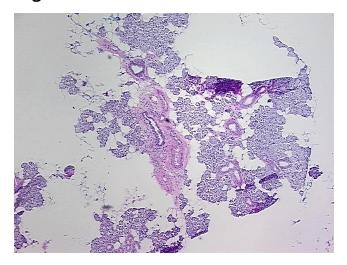

## **Product images:**

4x Image

20x Image

Stroma:

**Necrosis:** 

**Pathology Verification** 

notes from H&E review:

**CASE Diagnosis (from** medical center path

report):

Cyst of salivary duct

Non Tumor Structures: 60% Epithelium, 40% Stroma