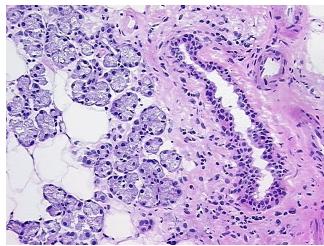

## **Product images:**

4x Image

20x Image

Stroma:

**Necrosis:** 

**Pathology Verification** 

notes from H&E review:

**CASE Diagnosis (from** medical center path

report):

Cyst of salivary duct

Non Tumor Structures: 60% Epithelium, 40% Stroma