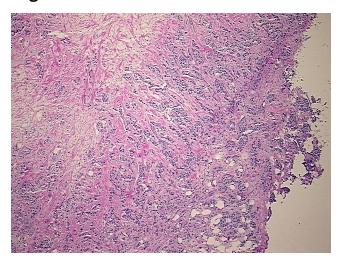

reast, ductal

report):

63 Age:

Gender: **Female** 

Race: Not reported

**Tumor Grade:** Nottingham G3: 8-9 points High combined grade (unfavorable)



OriGene Technologies, Inc. 9620 Medical Center Drive, Ste 200

CN: techsupport@origene.cn

Rockville, MD 20850, US Phone: +1-888-267-4436 https://www.origene.com techsupport@origene.com EU: info-de@origene.com



Minimum Stage Grouping:

IΙΑ

T (Extent of Primary

Tumor):

T2

N (Lymph node

N0

metastasis):

M (Distant metastasis): MX

Diagnostic Test Results: Progesterone receptor ~ PR! by IHC,Positive; Estrogen receptor ~ ER! by IHC,Positive; HER2 ~

ERBB2 ~ Neu! by IHC, Negative

Storage: Store FFPE tissue sections at +4°C.

**Stability:** All FFPE tissue sections are stable for 1 year from date of purchase.

## **Product images:**



4x Image



20x Image