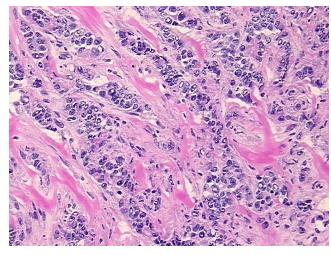

l

report):

63 Age:

Gender: **Female** 

Race: Not reported

**Tumor Grade:** Nottingham G3: 8-9 points High combined grade (unfavorable)



OriGene Technologies, Inc. 9620 Medical Center Drive, Ste 200

CN: techsupport@origene.cn

Rockville, MD 20850, US Phone: +1-888-267-4436 https://www.origene.com techsupport@origene.com EU: info-de@origene.com



Minimum Stage Grouping:

IΙΑ

T (Extent of Primary

Tumor):

T2

N (Lymph node

N0

metastasis):

M (Distant metastasis): MX

Diagnostic Test Results: Progesterone receptor ~ PR! by IHC,Positive; Estrogen receptor ~ ER! by IHC,Positive; HER2 ~

ERBB2 ~ Neu! by IHC, Negative

Storage: Store FFPE tissue sections at +4°C.

**Stability:** All FFPE tissue sections are stable for 1 year from date of purchase.

## **Product images:**



4x Image



20x Image