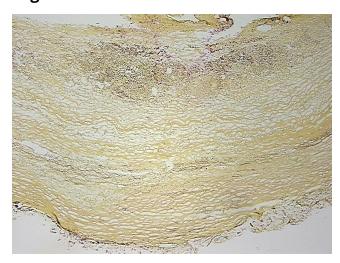

r Disease

Normal: 0%

Lesional: 100%

Tumor: 0%

Tumor Hypo/Acellular

Stroma:

0%

**Tumor Hypercellular** 

Stroma:

0%

Necrosis:

0%

Pathology Verification

notes from H&E review:

Non Tumor Structures: 5% Vessel, 95% Atherosclerotic debris

CASE Diagnosis (from medical center path

report):

66

Age: Gender:

Male

Race:

White or Caucasian

Aneurysm of aorta



**OriGene Technologies, Inc.** 9620 Medical Center Drive, Ste 200

CN: techsupport@origene.cn

Rockville, MD 20850, US Phone: +1-888-267-4436 https://www.origene.com techsupport@origene.com EU: info-de@origene.com



**Storage:** Store frozen tissue sections at -80°C.

Stability: All frozen tissue sections are stable for 1 year from date of purchase if stored at -80°C

without repeated freeze/thaws.

## **Product images:**



4x Image



20x Image