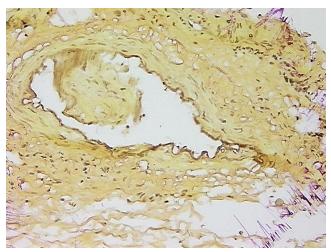

ormal: 0%

Lesional: 100%

Tumor: 0%

Tumor Hypo/Acellular

Stroma:

0%

**Tumor Hypercellular** 

Stroma:

0%

Necrosis:

0%

Pathology Verification

notes from H&E review:

Non Tumor Structures: 5% Vessel, 95% Atherosclerotic debris

CASE Diagnosis (from medical center path

report):

66

Age: Gender:

Male

Race:

White or Caucasian

Aneurysm of aorta



**OriGene Technologies, Inc.** 9620 Medical Center Drive, Ste 200

CN: techsupport@origene.cn

Rockville, MD 20850, US Phone: +1-888-267-4436 https://www.origene.com techsupport@origene.com EU: info-de@origene.com



**Storage:** Store frozen tissue sections at -80°C.

Stability: All frozen tissue sections are stable for 1 year from date of purchase if stored at -80°C

without repeated freeze/thaws.

## **Product images:**



4x Image



20x Image