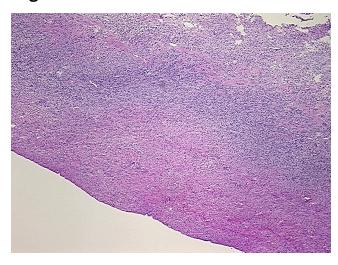

llular

Stroma:

0%

**Tumor Hypercellular** 

Stroma:

0%

**Necrosis:** 

**Pathology Verification** lesion: changes suggestive of old endometriosis; normal: 90% ovarian stroma, 10% hilar

notes from H&E review: vessel

**CASE Diagnosis (from** medical center path

report):

**Endometriosis** 

**Endometriosis** 

45 Age:

Gender: **Female** 

Race: White or Caucasian



OriGene Technologies, Inc. 9620 Medical Center Drive, Ste 200

CN: techsupport@origene.cn

Rockville, MD 20850, US Phone: +1-888-267-4436 https://www.origene.com techsupport@origene.com EU: info-de@origene.com



**Storage:** Store frozen tissue sections at -80°C.

Stability: All frozen tissue sections are stable for 1 year from date of purchase if stored at -80°C

without repeated freeze/thaws.

## **Product images:**



4x Image



20x Image