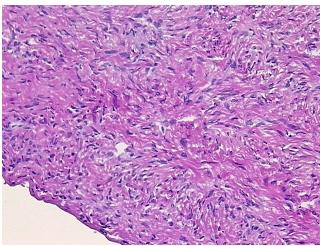

ma:

0%

**Tumor Hypercellular** 

Stroma:

0%

**Necrosis:** 

**Pathology Verification** lesion: changes suggestive of old endometriosis; normal: 90% ovarian stroma, 10% hilar

notes from H&E review: vessel

**CASE Diagnosis (from** medical center path

report):

**Endometriosis** 

**Endometriosis** 

45 Age:

Gender: **Female** 

Race: White or Caucasian



OriGene Technologies, Inc. 9620 Medical Center Drive, Ste 200

CN: techsupport@origene.cn

Rockville, MD 20850, US Phone: +1-888-267-4436 https://www.origene.com techsupport@origene.com EU: info-de@origene.com



**Storage:** Store frozen tissue sections at -80°C.

Stability: All frozen tissue sections are stable for 1 year from date of purchase if stored at -80°C

without repeated freeze/thaws.

## **Product images:**



4x Image



20x Image