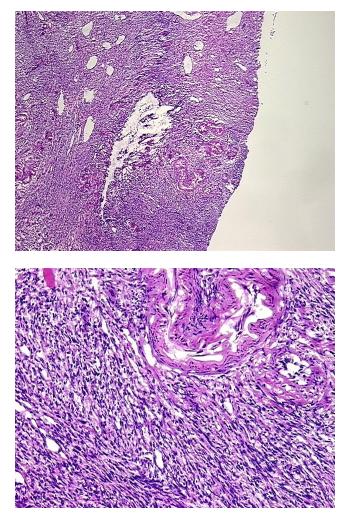

| Product Type:                                           | Frozen Sections                                                             |
|---------------------------------------------------------|-----------------------------------------------------------------------------|
| Disease State:                                          | Other Disease                                                               |
| Diagnosis Category:                                     | Endometriosis                                                               |
| Tissue:                                                 | Endometriotic tissue                                                        |
| Frozen Sample ID:                                       | FR00024B4A                                                                  |
| Case ID:                                                | CI000008363                                                                 |
| Tissue of Origin:                                       | Endometriotic tissue                                                        |
| Site of Finding:                                        | Ovary                                                                       |
| Appearance:                                             | L                                                                           |
| Sample Diagnosis (from<br>Pathology Verification):      | Endometriosis                                                               |
| Normal:                                                 | 90%                                                                         |
| Lesional:                                               | 10%                                                                         |
| Tumor:                                                  | 0%                                                                          |
| Tumor Hypo/Acellular<br>Stroma:                         | 0%                                                                          |
| Tumor Hypercellular<br>Stroma:                          | 0%                                                                          |
| Necrosis:                                               | 0%                                                                          |
| Pathology Verification<br>notes from H&E review:        | lesion: 50% gland, 50% stroma; normal: 90% ovarian stroma, 10% hilar vessel |
| CASE Diagnosis (from<br>medical center path<br>report): | Endometriosis                                                               |
| Age:                                                    | 45                                                                          |
| Gender:                                                 | Female                                                                      |
| Race:                                                   | White or Caucasian                                                          |

## **Product images:**

4x Image

20x Image

This product is to be used for laboratory only. Not for diagnostic or therapeutic use. ©2022 OriGene Technologies, Inc., 9620 Medical Center Drive, Ste 200, Rockville, MD 20850, US