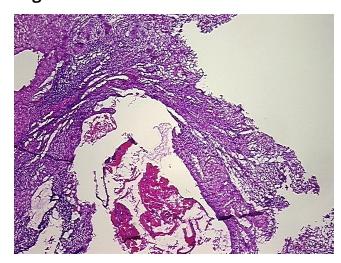

onal: 30% 0% Tumor:

Tumor Hypo/Acellular

Stroma:

0%

**Tumor Hypercellular** 

Stroma:

0%

**Necrosis:** 

**Pathology Verification** notes from H&E review:

**CASE Diagnosis (from** 

medical center path

report):

**Endometriosis** 

45 Age:

Gender: **Female** 

Race: White or Caucasian



OriGene Technologies, Inc. 9620 Medical Center Drive, Ste 200

CN: techsupport@origene.cn

Rockville, MD 20850, US Phone: +1-888-267-4436 https://www.origene.com techsupport@origene.com EU: info-de@origene.com

lesion: 50% gland, 50% stroma; normal: 90% ovarian stroma, 10% hilar vessels



**Storage:** Store frozen tissue sections at -80°C.

Stability: All frozen tissue sections are stable for 1 year from date of purchase if stored at -80°C

without repeated freeze/thaws.

## **Product images:**



4x Image



20x Image