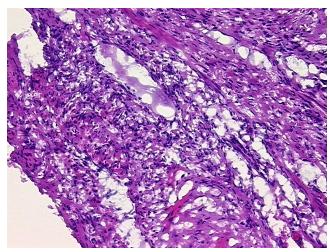

Tumor:

Tumor Hypo/Acellular

Stroma:

0%

**Tumor Hypercellular** 

Stroma:

0%

**Necrosis:** 

**Pathology Verification** notes from H&E review:

**CASE Diagnosis (from** 

medical center path

report):

**Endometriosis** 

45 Age:

Gender: **Female** 

Race: White or Caucasian



OriGene Technologies, Inc. 9620 Medical Center Drive, Ste 200

CN: techsupport@origene.cn

Rockville, MD 20850, US Phone: +1-888-267-4436 https://www.origene.com techsupport@origene.com EU: info-de@origene.com

lesion: 50% gland, 50% stroma; normal: 90% ovarian stroma, 10% hilar vessels



**Storage:** Store frozen tissue sections at -80°C.

Stability: All frozen tissue sections are stable for 1 year from date of purchase if stored at -80°C

without repeated freeze/thaws.

## **Product images:**



4x Image



20x Image