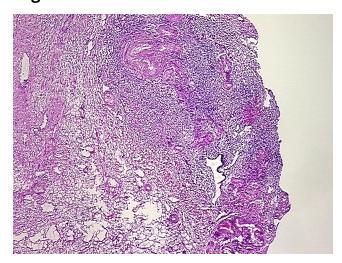

sional: 20% 0% Tumor:

Tumor Hypo/Acellular

Stroma:

0%

**Tumor Hypercellular** 

Stroma:

0%

**Necrosis:** 

**Pathology Verification** notes from H&E review:

**Endometriosis** 

**CASE Diagnosis (from** medical center path

report):

Age:

45

Gender: **Female** 

Race: White or Caucasian



OriGene Technologies, Inc. 9620 Medical Center Drive, Ste 200

CN: techsupport@origene.cn

Rockville, MD 20850, US Phone: +1-888-267-4436 https://www.origene.com techsupport@origene.com EU: info-de@origene.com

lesion: 50% gland, 50% stroma; normal: 90% ovarian stroma, 10% hilar vessel



**Storage:** Store frozen tissue sections at -80°C.

Stability: All frozen tissue sections are stable for 1 year from date of purchase if stored at -80°C

without repeated freeze/thaws.

## **Product images:**



4x Image



20x Image