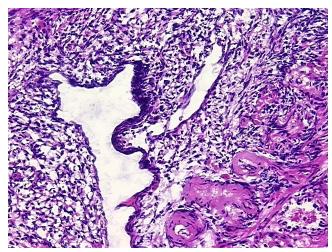

0% Tumor:

Tumor Hypo/Acellular

Stroma:

0%

**Tumor Hypercellular** 

Stroma:

0%

**Necrosis:** 

**Pathology Verification** notes from H&E review:

**Endometriosis** 

**CASE Diagnosis (from** medical center path

report):

Age:

45

Gender: **Female** 

Race: White or Caucasian



OriGene Technologies, Inc. 9620 Medical Center Drive, Ste 200

CN: techsupport@origene.cn

Rockville, MD 20850, US Phone: +1-888-267-4436 https://www.origene.com techsupport@origene.com EU: info-de@origene.com

lesion: 50% gland, 50% stroma; normal: 90% ovarian stroma, 10% hilar vessel



**Storage:** Store frozen tissue sections at -80°C.

Stability: All frozen tissue sections are stable for 1 year from date of purchase if stored at -80°C

without repeated freeze/thaws.

## **Product images:**



4x Image



20x Image