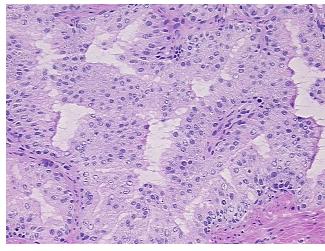

from H&E review:

**CASE Diagnosis (from** medical center path

report):

Adenocarcinoma of prostate

40% glandular epithelium, 60% fibromuscular stroma

51 Age: Gender: Male

White or Caucasian Race:



OriGene Technologies, Inc. 9620 Medical Center Drive, Ste 200

CN: techsupport@origene.cn

Rockville, MD 20850, US Phone: +1-888-267-4436 https://www.origene.com techsupport@origene.com EU: info-de@origene.com



**Tumor Grade:** Gleason Score: 3+3=6/10

Minimum Stage

Grouping:

T (Extent of Primary

Tumor):

T1a

N (Lymph node metastasis):

NX

M (Distant metastasis): MX

Storage: Store frozen tissue sections at -80°C.

Stability: All frozen tissue sections are stable for 1 year from date of purchase if stored at -80°C

without repeated freeze/thaws.

## **Product images:**



4x Image



20x Image