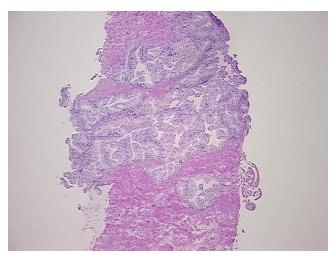

n** 

notes from H&E review:

**CASE Diagnosis (from** medical center path

report):

Adenocarcinoma of prostate

40% glandular epithelium, 60% fibromuscular stroma

51 Age: Gender: Male

White or Caucasian Race:



OriGene Technologies, Inc. 9620 Medical Center Drive, Ste 200

CN: techsupport@origene.cn

Rockville, MD 20850, US Phone: +1-888-267-4436 https://www.origene.com techsupport@origene.com EU: info-de@origene.com



**Tumor Grade:** Gleason Score: 3+3=6/10

Minimum Stage

Grouping:

T (Extent of Primary

Tumor):

T1a

N (Lymph node metastasis):

NX

M (Distant metastasis): MX

Storage: Store frozen tissue sections at -80°C.

Stability: All frozen tissue sections are stable for 1 year from date of purchase if stored at -80°C

without repeated freeze/thaws.

## **Product images:**



4x Image



20x Image