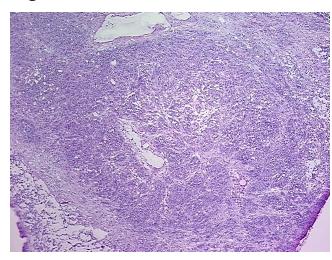

ypercellular** 

Stroma:

5%

10%

**Necrosis:** 

**CASE Diagnosis (from** 

medical center path

report):

Adenocarcinoma of ovary, serous

62 Age:

Gender: **Female** 

Race: White or Caucasian

FIGO G3: Poorly differentiated **Tumor Grade:** 



OriGene Technologies, Inc. 9620 Medical Center Drive, Ste 200

CN: techsupport@origene.cn

Rockville, MD 20850, US Phone: +1-888-267-4436 https://www.origene.com techsupport@origene.com EU: info-de@origene.com



Minimum Stage Grouping:

IIIC

T (Extent of Primary

Tumor):

T3c

N (Lymph node

NX

metastasis):

M (Distant metastasis): MX

Storage:

Store frozen tissue sections at -80°C.

Stability:

All frozen tissue sections are stable for 1 year from date of purchase if stored at -80°C

without repeated freeze/thaws.

## **Product images:**



4x Image



20x Image