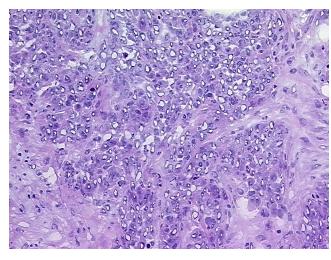

** 

Stroma:

5%

10%

**Necrosis:** 

**CASE Diagnosis (from** 

medical center path

report):

Adenocarcinoma of ovary, serous

62 Age:

Gender: **Female** 

Race: White or Caucasian

FIGO G3: Poorly differentiated **Tumor Grade:** 



OriGene Technologies, Inc. 9620 Medical Center Drive, Ste 200

CN: techsupport@origene.cn

Rockville, MD 20850, US Phone: +1-888-267-4436 https://www.origene.com techsupport@origene.com EU: info-de@origene.com



Minimum Stage Grouping:

IIIC

T (Extent of Primary

Tumor):

T3c

N (Lymph node

NX

metastasis):

M (Distant metastasis): MX

Storage:

Store frozen tissue sections at -80°C.

Stability:

All frozen tissue sections are stable for 1 year from date of purchase if stored at -80°C

without repeated freeze/thaws.

## **Product images:**



4x Image



20x Image