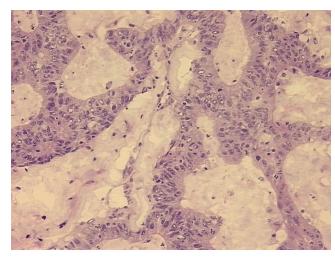

## **Product images:**

4x Image

20x Image

Appearance:

Sample Diagnosis (from Pathology Verification):

Adenocarcinoma of colon, mucinous, metastatic

0% Normal: Lesional: 0% Tumor: 10%

Tumor Hypo/Acellular

Stroma:

0%

90%

Т

**Tumor Hypercellular** 

Stroma:

**Necrosis:** 

**Pathology Verification** notes from H&E review:

**CASE Diagnosis (from** medical center path

report):

Adenocarcinoma of colon, metastatic