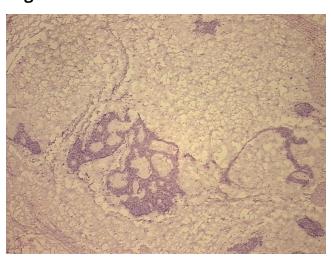

## **Product images:**

4x Image

20x Image

Appearance:

Sample Diagnosis (from Pathology Verification):

Adenocarcinoma of colon, mucinous, metastatic

0% Normal: Lesional: 0% Tumor: 10%

Tumor Hypo/Acellular

Stroma:

0%

90%

Т

**Tumor Hypercellular** 

Stroma:

**Necrosis:** 

**Pathology Verification** notes from H&E review:

**CASE Diagnosis (from** medical center path

report):

Adenocarcinoma of colon, metastatic