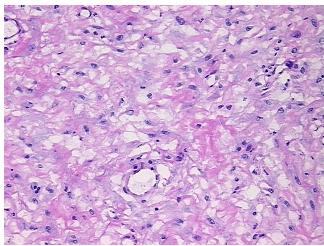

## **Product images:**

4x Image

20x Image

Appearance:

Sample Diagnosis (from Pathology Verification):

Diverticulitis of colon

0% Normal: Lesional: 100% 0% Tumor: Tumor Hypo/Acellular 0%

Stroma:

**Tumor Hypercellular** 

Stroma:

0%

**Necrosis:** 0%

**Pathology Verification** 10% mucosa, 10% submucosa, 80% muscle; architecture suggestive of diverticulum with notes from H&E review:

inflammation (fibrosis with no diverticula identified)