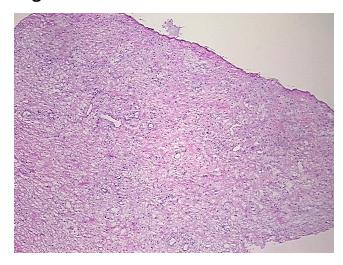

## **Product images:**

4x Image

20x Image

Appearance:

Sample Diagnosis (from Pathology Verification):

Diverticulitis of colon

0% Normal: Lesional: 100% 0% Tumor: Tumor Hypo/Acellular 0%

Stroma:

**Tumor Hypercellular** 

Stroma:

0%

**Necrosis:** 0%

**Pathology Verification** 10% mucosa, 10% submucosa, 80% muscle; architecture suggestive of diverticulum with notes from H&E review:

inflammation (fibrosis with no diverticula identified)