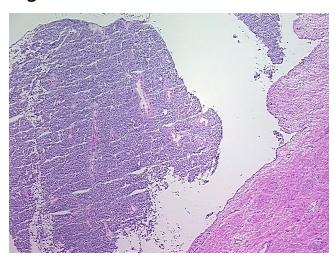

ASE Diagnosis (from

medical center path

report):

Adenocarcinoma of ovary, serous

Non Tumor Structures: 100% Adnexal soft tissue

**Age:** 64

**Gender:** Female

Race: White or Caucasian



**OriGene Technologies, Inc.** 9620 Medical Center Drive, Ste 200

CN: techsupport@origene.cn

Rockville, MD 20850, US Phone: +1-888-267-4436 https://www.origene.com techsupport@origene.com EU: info-de@origene.com



**Tumor Grade:** FIGO G3: Poorly differentiated

Minimum Stage

Grouping:

IIIA

T (Extent of Primary

Tumor):

ТЗа

N (Lymph node

NX

metastasis):

M (Distant metastasis): MX

**Storage:** Store frozen tissue sections at -80°C.

Stability: All frozen tissue sections are stable for 1 year from date of purchase if stored at -80°C

without repeated freeze/thaws.

## **Product images:**



4x Image



20x Image