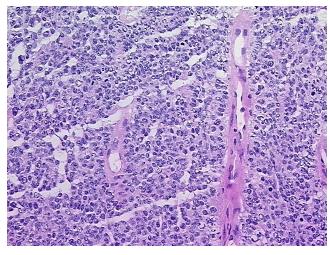

s (from

medical center path

report):

Adenocarcinoma of ovary, serous

Non Tumor Structures: 100% Adnexal soft tissue

**Age:** 64

**Gender:** Female

Race: White or Caucasian



**OriGene Technologies, Inc.** 9620 Medical Center Drive, Ste 200

CN: techsupport@origene.cn

Rockville, MD 20850, US Phone: +1-888-267-4436 https://www.origene.com techsupport@origene.com EU: info-de@origene.com



**Tumor Grade:** FIGO G3: Poorly differentiated

Minimum Stage

Grouping:

IIIA

T (Extent of Primary

Tumor):

ТЗа

N (Lymph node

NX

metastasis):

M (Distant metastasis): MX

**Storage:** Store frozen tissue sections at -80°C.

Stability: All frozen tissue sections are stable for 1 year from date of purchase if stored at -80°C

without repeated freeze/thaws.

## **Product images:**



4x Image



20x Image