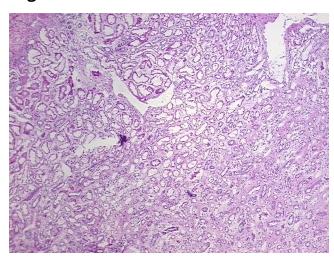

review:

**CASE Diagnosis (from** medical center path

report):

Carcinoma of kidney, renal cell, clear cell

10% cortex, 90% medulla, 0% pelvis

62 Age: Gender: Male

Race: White or Caucasian



OriGene Technologies, Inc. 9620 Medical Center Drive, Ste 200

CN: techsupport@origene.cn

Rockville, MD 20850, US Phone: +1-888-267-4436 https://www.origene.com techsupport@origene.com EU: info-de@origene.com



Fuhrman G2: Nuclei slightly irregular **Tumor Grade:** 

Minimum Stage

**Grouping:** 

T (Extent of Primary

Tumor):

T1

N (Lymph node metastasis):

NX

M (Distant metastasis): MX

Store frozen tissue sections at -80°C. Storage:

Stability: All frozen tissue sections are stable for 1 year from date of purchase if stored at -80°C

without repeated freeze/thaws.

## **Product images:**



4x Image



20x Image