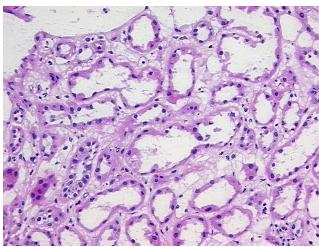

CASE Diagnosis (from** medical center path

report):

Carcinoma of kidney, renal cell, clear cell

10% cortex, 90% medulla, 0% pelvis

62 Age: Gender: Male

Race: White or Caucasian



OriGene Technologies, Inc. 9620 Medical Center Drive, Ste 200

CN: techsupport@origene.cn

Rockville, MD 20850, US Phone: +1-888-267-4436 https://www.origene.com techsupport@origene.com EU: info-de@origene.com



Fuhrman G2: Nuclei slightly irregular **Tumor Grade:** 

Minimum Stage

**Grouping:** 

T (Extent of Primary

Tumor):

T1

N (Lymph node metastasis):

NX

M (Distant metastasis): MX

Store frozen tissue sections at -80°C. Storage:

Stability: All frozen tissue sections are stable for 1 year from date of purchase if stored at -80°C

without repeated freeze/thaws.

## **Product images:**



4x Image



20x Image