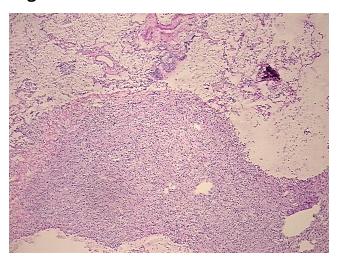

## **Product images:**

4x Image

20x Image

Т Appearance:

Sample Diagnosis (from

Pathology Verification):

Mesothelioma of pleura, mixed

0% Normal:

Lesional: 85%

Tumor: 15%

Tumor Hypo/Acellular

notes from H&E review:

Lesion (85%): Emphysema 100%

**CASE Diagnosis (from** 

medical center path

report):

Mesothelioma of pleura, mixed

52 Age:

Gender: Male