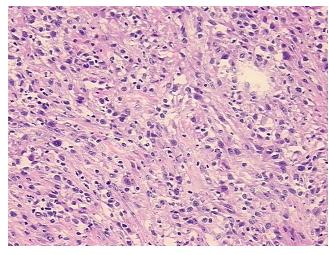

## **Product images:**

4x Image

20x Image

Т Appearance:

Sample Diagnosis (from

Pathology Verification):

Mesothelioma of pleura, mixed

0% Normal:

Lesional: 85%

Tumor: 15%

Tumor Hypo/Acellular

notes from H&E review:

Lesion (85%): Emphysema 100%

**CASE Diagnosis (from** 

medical center path

report):

Mesothelioma of pleura, mixed

52 Age:

Gender: Male