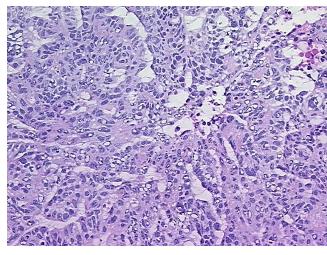

t):

Adenocarcinoma of ovary, serous

Tumor Stroma (Cellular): Desmoplastic reaction; Tumor Stroma (Hypo/Acellular): Fibrosis

63 Age:

Gender: **Female** 

White or Caucasian Race:



OriGene Technologies, Inc. 9620 Medical Center Drive, Ste 200

CN: techsupport@origene.cn

Rockville, MD 20850, US Phone: +1-888-267-4436 https://www.origene.com techsupport@origene.com EU: info-de@origene.com

**Tumor Grade:** FIGO G2: Moderately differentiated

Minimum Stage

Grouping:

IIC

T (Extent of Primary

Tumor):

T2c

N (Lymph node

metastasis):

N0

M (Distant metastasis): MX

**Storage:** Store frozen tissue sections at -80°C.

Stability: All frozen tissue sections are stable for 1 year from date of purchase if stored at -80°C

without repeated freeze/thaws.

## **Product images:**



4x Image



20x Image