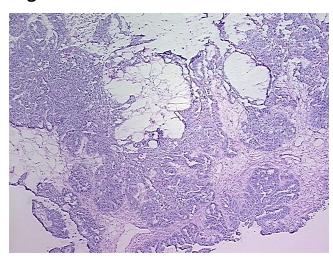

path

report):

Adenocarcinoma of ovary, serous

Tumor Stroma (Cellular): Desmoplastic reaction; Tumor Stroma (Hypo/Acellular): Fibrosis

63 Age:

Gender: **Female** 

White or Caucasian Race:



OriGene Technologies, Inc. 9620 Medical Center Drive, Ste 200

CN: techsupport@origene.cn

Rockville, MD 20850, US Phone: +1-888-267-4436 https://www.origene.com techsupport@origene.com EU: info-de@origene.com

**Tumor Grade:** FIGO G2: Moderately differentiated

Minimum Stage

Grouping:

IIC

T (Extent of Primary

Tumor):

T2c

N (Lymph node

metastasis):

N0

M (Distant metastasis): MX

**Storage:** Store frozen tissue sections at -80°C.

Stability: All frozen tissue sections are stable for 1 year from date of purchase if stored at -80°C

without repeated freeze/thaws.

## **Product images:**



4x Image



20x Image