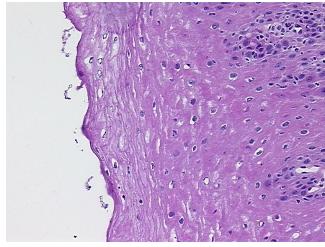

Mucosa, 10% Submucosa, 80% Muscle

CASE Diagnosis (from medical center path

report):

Adenocarcinoma of stomach, intestinal type

Age: 57
Gender: Male

Race: White or Caucasian



**OriGene Technologies, Inc.** 9620 Medical Center Drive, Ste 200

CN: techsupport@origene.cn

Rockville, MD 20850, US Phone: +1-888-267-4436 https://www.origene.com techsupport@origene.com EU: info-de@origene.com



**Tumor Grade:** AJCC G2: Moderately differentiated

Minimum Stage

Grouping:

Ш

T (Extent of Primary

Tumor):

T2b

N (Lymph node

N1

metastasis):

M (Distant metastasis): MX

**Storage:** Store frozen tissue sections at -80°C.

Stability: All frozen tissue sections are stable for 1 year from date of purchase if stored at -80°C

without repeated freeze/thaws.

## **Product images:**



4x Image



20x Image