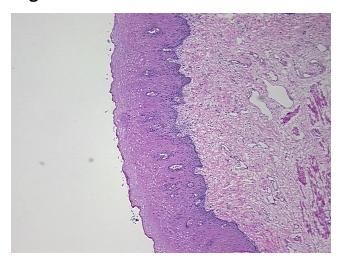

ctures: 10% Mucosa, 10% Submucosa, 80% Muscle

CASE Diagnosis (from medical center path

report):

Adenocarcinoma of stomach, intestinal type

Age: 57
Gender: Male

Race: White or Caucasian



**OriGene Technologies, Inc.** 9620 Medical Center Drive, Ste 200

CN: techsupport@origene.cn

Rockville, MD 20850, US Phone: +1-888-267-4436 https://www.origene.com techsupport@origene.com EU: info-de@origene.com



**Tumor Grade:** AJCC G2: Moderately differentiated

Minimum Stage

Grouping:

Ш

T (Extent of Primary

Tumor):

T2b

N (Lymph node

N1

metastasis):

M (Distant metastasis): MX

**Storage:** Store frozen tissue sections at -80°C.

Stability: All frozen tissue sections are stable for 1 year from date of purchase if stored at -80°C

without repeated freeze/thaws.

## **Product images:**



4x Image



20x Image