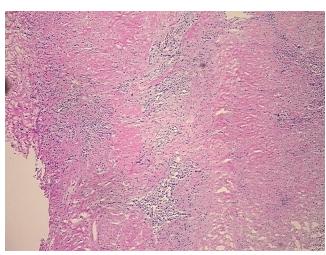

ibroblastic cells; Tumor Stroma

notes from H&E review: (Hypo/Acellular): Fibrosis

CASE Diagnosis (from medical center path

report):

Mesothelioma of pleura

Age: 73
Gender: Male

Race: White or Caucasian



**OriGene Technologies, Inc.** 9620 Medical Center Drive, Ste 200

CN: techsupport@origene.cn

Rockville, MD 20850, US Phone: +1-888-267-4436 https://www.origene.com techsupport@origene.com EU: info-de@origene.com



Tumor Grade: Not Reported

Minimum Stage

Not Reported

Grouping:

T (Extent of Primary

Tumor):

TX

N (Lymph node metastasis):

NX

M (Distant metastasis): MX

**Storage:** Store frozen tissue sections at -80°C.

Stability: All frozen tissue sections are stable for 1 year from date of purchase if stored at -80°C

without repeated freeze/thaws.

## **Product images:**



4x Image



20x Image