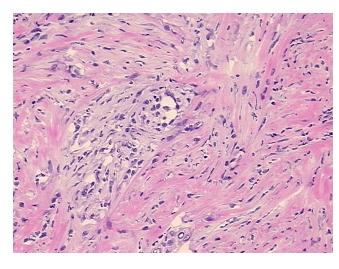

cells; Tumor Stroma

notes from H&E review: (Hypo/Acellular): Fibrosis

CASE Diagnosis (from medical center path

report):

Mesothelioma of pleura

Age: 73
Gender: Male

Race: White or Caucasian



**OriGene Technologies, Inc.** 9620 Medical Center Drive, Ste 200

CN: techsupport@origene.cn

Rockville, MD 20850, US Phone: +1-888-267-4436 https://www.origene.com techsupport@origene.com EU: info-de@origene.com



Tumor Grade: Not Reported

Minimum Stage

Not Reported

Grouping:

T (Extent of Primary

Tumor):

TX

N (Lymph node metastasis):

NX

M (Distant metastasis): MX

**Storage:** Store frozen tissue sections at -80°C.

Stability: All frozen tissue sections are stable for 1 year from date of purchase if stored at -80°C

without repeated freeze/thaws.

## **Product images:**



4x Image



20x Image