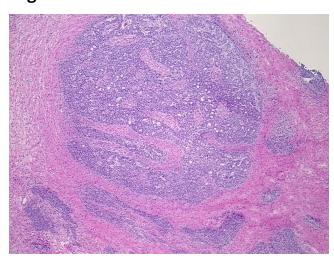

## **Product images:**

4x Image

20x Image

Site of Finding: Ovary: right

Appearance:

Sample Diagnosis (from Pathology Verification):

Adenocarcinoma of ovary, serous

0% Normal:

Lesional: 0%

40% Tumor:

Tumor Hypo/Acellular

**CASE Diagnosis (from** medical center path

report):

Adenocarcinoma of ovary, serous

Tumor Stroma (Cellular): Desmoplastic reaction; Tumor Stroma (Hypo/Acellular): Fibrosis

79 Age:

Gender: **Female** 

White or Caucasian Race: