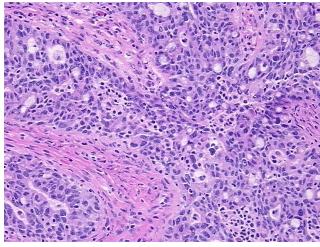

## **Product images:**

4x Image

20x Image

Site of Finding: Ovary: right

Appearance:

Sample Diagnosis (from Pathology Verification):

Adenocarcinoma of ovary, serous

0% Normal:

Lesional: 0%

40% Tumor:

Tumor Hypo/Acellular

**CASE Diagnosis (from** medical center path

report):

Adenocarcinoma of ovary, serous

Tumor Stroma (Cellular): Desmoplastic reaction; Tumor Stroma (Hypo/Acellular): Fibrosis

79 Age:

Gender: **Female** 

White or Caucasian Race: