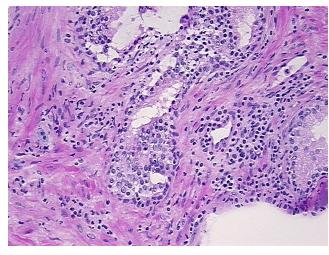

agnosis (from

medical center path

report):

Adenocarcinoma of prostate

lesion: prostatitis; 40% epithelium, 60% fibromuscular stroma

**Age:** 69

Gender: Male

Race: White or Caucasian



**OriGene Technologies, Inc.** 9620 Medical Center Drive, Ste 200

CN: techsupport@origene.cn

Rockville, MD 20850, US Phone: +1-888-267-4436 https://www.origene.com techsupport@origene.com EU: info-de@origene.com



**Tumor Grade:** Gleason Score: 3+4=7/10

Minimum Stage

Grouping:

Ш

T (Extent of Primary

Tumor):

T2c

N (Lymph node

NX

metastasis):

: MX

M (Distant metastasis):

Store frozen tissue sections at -80°C.

Storage: Stability:

All frozen tissue sections are stable for 1 year from date of purchase if stored at -80°C

without repeated freeze/thaws.

## **Product images:**



4x Image



20x Image