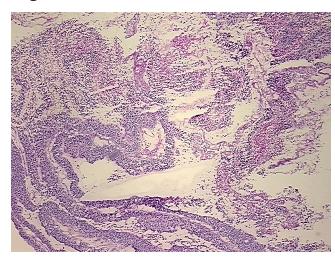

Tumor Hypercellular

Stroma:

10%

Necrosis: 50%

CASE Diagnosis (from

medical center path

report):

Adenocarcinoma of ovary, endometrioid

**Age:** 43

Gender: Female

Race: White or Caucasian

**Tumor Grade:** FIGO G3: Poorly differentiated



**OriGene Technologies, Inc.** 9620 Medical Center Drive, Ste 200

CN: techsupport@origene.cn

Rockville, MD 20850, US Phone: +1-888-267-4436 https://www.origene.com techsupport@origene.com EU: info-de@origene.com



Minimum Stage Grouping:

Ш

T3

T (Extent of Primary

Tumor):

N (Lymph node NX

metastasis):

M (Distant metastasis): MX

**Storage:** Store frozen tissue sections at -80°C.

Stability: All frozen tissue sections are stable for 1 year from date of purchase if stored at -80°C

without repeated freeze/thaws.

## **Product images:**



4x Image



20x Image