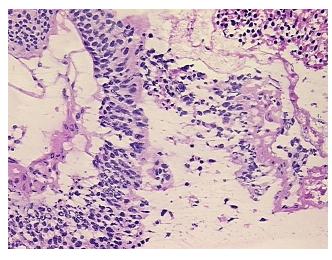

cellular

Stroma:

10%

Necrosis: 50%

CASE Diagnosis (from

medical center path

report):

Adenocarcinoma of ovary, endometrioid

**Age:** 43

Gender: Female

Race: White or Caucasian

**Tumor Grade:** FIGO G3: Poorly differentiated



**OriGene Technologies, Inc.** 9620 Medical Center Drive, Ste 200

CN: techsupport@origene.cn

Rockville, MD 20850, US Phone: +1-888-267-4436 https://www.origene.com techsupport@origene.com EU: info-de@origene.com



Minimum Stage Grouping:

Ш

T3

T (Extent of Primary

Tumor):

N (Lymph node NX

metastasis):

M (Distant metastasis): MX

**Storage:** Store frozen tissue sections at -80°C.

Stability: All frozen tissue sections are stable for 1 year from date of purchase if stored at -80°C

without repeated freeze/thaws.

## **Product images:**



4x Image



20x Image