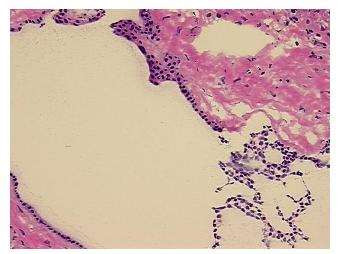

Normal: 90% Lesional: 10% 0% Tumor: 0%

Tumor Hypo/Acellular

Stroma:

**Tumor Hypercellular** 0%

Stroma:

**Necrosis:** 

**Pathology Verification** 

notes from H&E review:

**CASE Diagnosis (from** medical center path

report):

Polycystic liver disease

Non Tumor Structures: 95% Lobules, 5% Triads

39 Age:

Gender: **Female** 

Race: White or Caucasian



OriGene Technologies, Inc. 9620 Medical Center Drive, Ste 200

CN: techsupport@origene.cn

Rockville, MD 20850, US Phone: +1-888-267-4436 https://www.origene.com techsupport@origene.com EU: info-de@origene.com



**Storage:** Store frozen tissue sections at -80°C.

Stability: All frozen tissue sections are stable for 1 year from date of purchase if stored at -80°C

without repeated freeze/thaws.

## **Product images:**



4x Image



20x Image