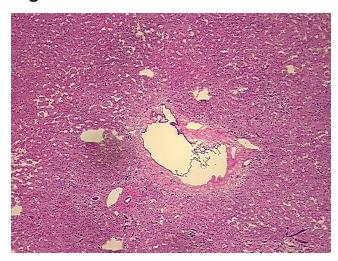

ver disease

Normal: 90% Lesional: 10% 0% Tumor: 0%

Tumor Hypo/Acellular

Stroma:

**Tumor Hypercellular** 0%

Stroma:

**Necrosis:** 

**Pathology Verification** 

notes from H&E review:

**CASE Diagnosis (from** medical center path

report):

Polycystic liver disease

Non Tumor Structures: 95% Lobules, 5% Triads

39 Age:

Gender: **Female** 

Race: White or Caucasian



OriGene Technologies, Inc. 9620 Medical Center Drive, Ste 200

CN: techsupport@origene.cn

Rockville, MD 20850, US Phone: +1-888-267-4436 https://www.origene.com techsupport@origene.com EU: info-de@origene.com



**Storage:** Store frozen tissue sections at -80°C.

Stability: All frozen tissue sections are stable for 1 year from date of purchase if stored at -80°C

without repeated freeze/thaws.

## **Product images:**



4x Image



20x Image