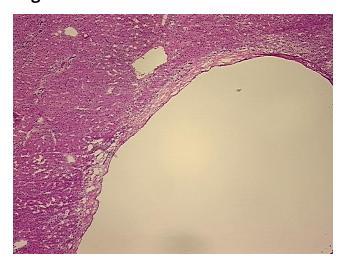

Normal: 90%
Lesional: 10%
Tumor: 0%
Tumor Hypo/Acellular 0%

Tumor Hypo/Acellular Stroma:

Tumor Hypercellular 0%

Stroma:

Necrosis: 0%

Pathology Verification notes from H&E review:

Non Tumor Structures: 95% Lobules, 5% Triads

CASE Diagnosis (from medical center path

report):

Polycystic liver disease

**Age:** 39

**Gender:** Female

Race: White or Caucasian



**OriGene Technologies, Inc.** 9620 Medical Center Drive, Ste 200

CN: techsupport@origene.cn

Rockville, MD 20850, US Phone: +1-888-267-4436 https://www.origene.com techsupport@origene.com EU: info-de@origene.com



**Storage:** Store frozen tissue sections at -80°C.

Stability: All frozen tissue sections are stable for 1 year from date of purchase if stored at -80°C

without repeated freeze/thaws.

## **Product images:**



4x Image



20x Image