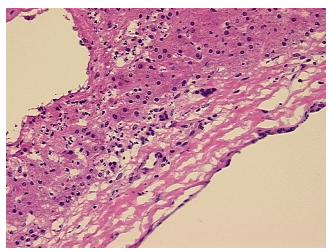

%
Lesional: 10%
Tumor: 0%
Tumor Hypo/Acellular 0%

Tumor Hypo/Acellular Stroma:

Tumor Hypercellular 0%

Stroma:

Necrosis: 0%

Pathology Verification notes from H&E review:

Non Tumor Structures: 95% Lobules, 5% Triads

CASE Diagnosis (from medical center path

report):

Polycystic liver disease

**Age:** 39

**Gender:** Female

Race: White or Caucasian



**OriGene Technologies, Inc.** 9620 Medical Center Drive, Ste 200

CN: techsupport@origene.cn

Rockville, MD 20850, US Phone: +1-888-267-4436 https://www.origene.com techsupport@origene.com EU: info-de@origene.com



**Storage:** Store frozen tissue sections at -80°C.

Stability: All frozen tissue sections are stable for 1 year from date of purchase if stored at -80°C

without repeated freeze/thaws.

## **Product images:**



4x Image



20x Image