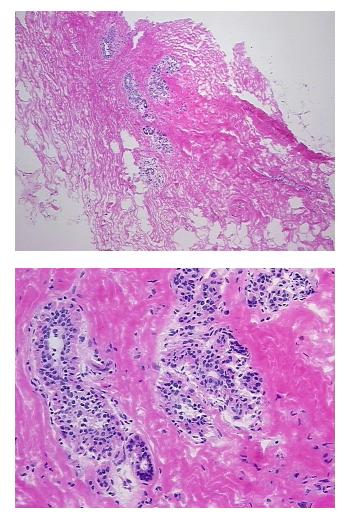

| Product Type:                                           | Frozen Sections                                                                |
|---------------------------------------------------------|--------------------------------------------------------------------------------|
| Disease State:                                          | Normal                                                                         |
| Diagnosis Category:                                     | Normal                                                                         |
| Tissue:                                                 | Breast                                                                         |
| Frozen Sample ID:                                       | FR000270E0                                                                     |
| Case ID:                                                | CI000008188                                                                    |
| Tissue of Origin:                                       | Breast                                                                         |
| Site of Finding:                                        | Breast                                                                         |
| Appearance:                                             | R                                                                              |
| Sample Diagnosis (from<br>Pathology Verification):      | Within normal limits                                                           |
| Normal:                                                 | 100%                                                                           |
| Lesional:                                               | 0%                                                                             |
| Tumor:                                                  | 0%                                                                             |
| Tumor Hypo/Acellular<br>Stroma:                         | 0%                                                                             |
| Tumor Hypercellular<br>Stroma:                          | 0%                                                                             |
| Necrosis:                                               | 0%                                                                             |
| Pathology Verification<br>notes from H&E review:        | Non Tumor Structures: 10% Glandular epithelium, 60% Stroma, 30% Adipose tissue |
| CASE Diagnosis (from<br>medical center path<br>report): | No pathologic disease                                                          |
| Age:                                                    | 32                                                                             |
| Gender:                                                 | Female                                                                         |
| Race:                                                   | White or Caucasian                                                             |
|                                                         |                                                                                |

## **Product images:**

4x Image

20x Image

This product is to be used for laboratory only. Not for diagnostic or therapeutic use. ©2022 OriGene Technologies, Inc., <u>9620 Medical Center Drive, Ste 200, Rockville, MD 20850, US</u>