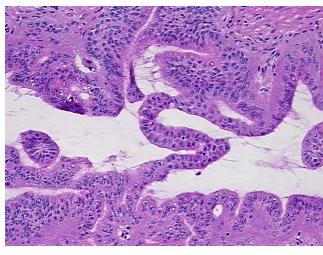

## **Product images:**

4x Image

20x Image

Site of Finding: Pancreas

Appearance: T

Sample Diagnosis (from Pathology Verification):

Adenocarcinoma of pancreas

Normal: 93%

Lesional: 0%

Tumor: 7%

Tumor Hypo/Acellular

Stroma:

0%

**Tumor Hypercellular** 

Stroma:

0%

Necrosis: 09

Pathology Verification tumor: intraductal papillary mucinous tumor; normal: 80% exocrine epithelium, 10%

notes from H&E review: endocrine epithelium, 10% ducts