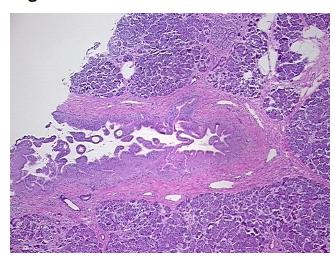

## **Product images:**

4x Image

20x Image

Site of Finding: Pancreas

Appearance: T

Sample Diagnosis (from Pathology Verification):

Adenocarcinoma of pancreas

Normal: 93%

Lesional: 0%

Tumor: 7%

Tumor Hypo/Acellular

Stroma:

0%

**Tumor Hypercellular** 

Stroma:

0%

Necrosis: 09

Pathology Verification tumor: intraductal papillary mucinous tumor; normal: 80% exocrine epithelium, 10%

notes from H&E review: endocrine epithelium, 10% ducts