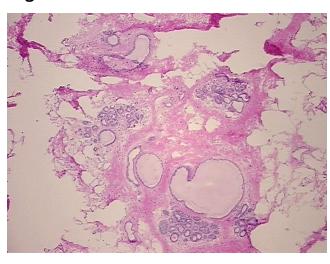

h

report):

Adenocarcinoma of breast, ductal

lesion: fibrocystic changes; 20% glandular epithelium, 80% fibrotic stroma

**Age:** 41

**Gender:** Female

Race: White or Caucasian



**OriGene Technologies, Inc.** 9620 Medical Center Drive, Ste 200

CN: techsupport@origene.cn

Rockville, MD 20850, US Phone: +1-888-267-4436 https://www.origene.com techsupport@origene.com EU: info-de@origene.com



Tumor Grade: NSABP Grade: Nuclear 2 of 3 & Histologic 3 of 3

Minimum Stage

**Grouping:** 

T (Extent of Primary

Tumor):

T1a

N (Lymph node metastasis):

NX

M (Distant metastasis):

MX

Storage:

Store frozen tissue sections at -80°C.

Stability:

All frozen tissue sections are stable for 1 year from date of purchase if stored at -80°C

without repeated freeze/thaws.

## **Product images:**



4x Image



20x Image