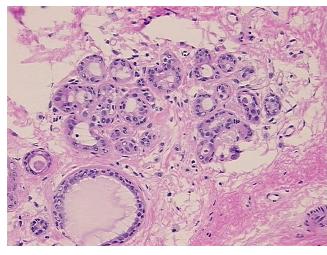

Adenocarcinoma of breast, ductal

lesion: fibrocystic changes; 20% glandular epithelium, 80% fibrotic stroma

**Age:** 41

**Gender:** Female

Race: White or Caucasian



**OriGene Technologies, Inc.** 9620 Medical Center Drive, Ste 200

CN: techsupport@origene.cn

Rockville, MD 20850, US Phone: +1-888-267-4436 https://www.origene.com techsupport@origene.com EU: info-de@origene.com



Tumor Grade: NSABP Grade: Nuclear 2 of 3 & Histologic 3 of 3

Minimum Stage

**Grouping:** 

T (Extent of Primary

Tumor):

T1a

N (Lymph node metastasis):

NX

M (Distant metastasis):

MX

Storage:

Store frozen tissue sections at -80°C.

Stability:

All frozen tissue sections are stable for 1 year from date of purchase if stored at -80°C

without repeated freeze/thaws.

## **Product images:**



4x Image



20x Image