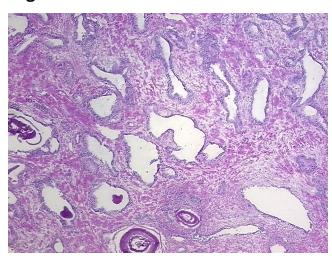

## **Product images:**

4x Image

20x Image

Appearance:

Sample Diagnosis (from Pathology Verification):

Atrophy of tissue

Normal: 0%

Lesional: 100%

Tumor: 0%

Tumor Hypo/Acellular 0%

Tumor Hypo/Acellular Stroma:

Sti Oilla.

Tumor Hypercellular 0%

0%

Stroma:

Necrosis:

Pathology Verification notes from H&E review:

35% epithelium, 65% fibromuscular stroma; focal high grade intraepithelial neoplasm

CASE Diagnosis (from medical center path