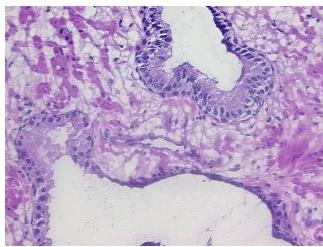

## **Product images:**

4x Image

20x Image

Appearance:

Sample Diagnosis (from Pathology Verification):

Atrophy of tissue

Normal: 0%

Lesional: 100%

Tumor: 0%

Tumor Hypo/Acellular 0%

Tumor Hypo/Acellular Stroma:

Sti Oilla.

Tumor Hypercellular 0%

0%

Stroma:

Necrosis:

Pathology Verification notes from H&E review:

35% epithelium, 65% fibromuscular stroma; focal high grade intraepithelial neoplasm

CASE Diagnosis (from medical center path