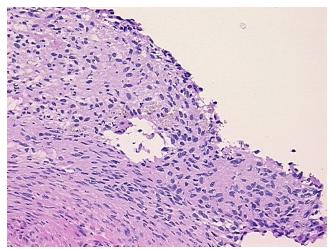

inding: Ovary: right

Appearance:

Sample Diagnosis (from

Pathology Verification):

**Endometriosis** 

Normal: 50% Lesional: 50%

0% Tumor:

Tumor Hypo/Acellular

Stroma:

**Tumor Hypercellular** 0%

Stroma:

0% **Necrosis:** 

**CASE Diagnosis (from** 

medical center path

report):

**Endometriosis** 

0%

26 Age:

Gender: **Female** 

Race: White or Caucasian

Storage: Store frozen tissue sections at -80°C.

OriGene Technologies, Inc. 9620 Medical Center Drive, Ste 200

Rockville, MD 20850, US Phone: +1-888-267-4436 https://www.origene.com techsupport@origene.com

EU: info-de@origene.com CN: techsupport@origene.cn



Stability:

All frozen tissue sections are stable for 1 year from date of purchase if stored at -80°C without repeated freeze/thaws.

## **Product images:**



4x Image



20x Image