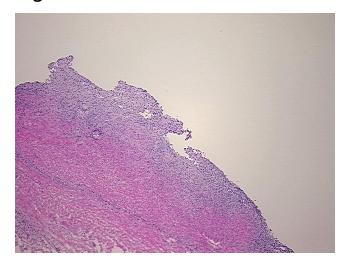

e

Site of Finding: Ovary: right

Appearance:

Sample Diagnosis (from

Pathology Verification):

**Endometriosis** 

Normal: 50% Lesional: 50%

0% Tumor:

Tumor Hypo/Acellular

Stroma:

**Tumor Hypercellular** 0%

Stroma:

0% **Necrosis:** 

**CASE Diagnosis (from** 

medical center path

report):

**Endometriosis** 

0%

26 Age:

Gender: **Female** 

Race: White or Caucasian

Storage: Store frozen tissue sections at -80°C.

OriGene Technologies, Inc. 9620 Medical Center Drive, Ste 200

Rockville, MD 20850, US Phone: +1-888-267-4436 https://www.origene.com techsupport@origene.com

EU: info-de@origene.com CN: techsupport@origene.cn



Stability:

All frozen tissue sections are stable for 1 year from date of purchase if stored at -80°C without repeated freeze/thaws.

## **Product images:**



4x Image



20x Image