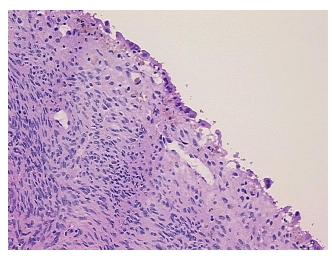

## **Product images:**

4x Image

20x Image

**Site of Finding:** Ovary: right

Appearance: L

Sample Diagnosis (from Pathology Verification):

Endometriosis

Normal: 50% Lesional: 50% Tumor: 0%

Tumor Hypo/Acellular

Stroma:

0%

Tumor Hypercellular

Stroma:

0%

Necrosis: 09

**Pathology Verification** lesion: 40% endometriotic cyst lining, 60% fibrous wall; normal: 30% ovarian stroma, 70% notes from H&E review: hilar vessels

notes from H&E review: hilar vesse