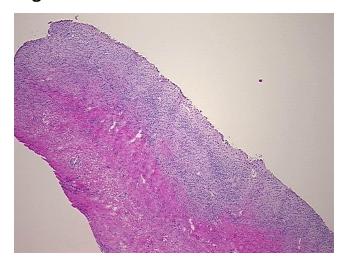

## **Product images:**

4x Image

20x Image

**Site of Finding:** Ovary: right

Appearance: L

Sample Diagnosis (from Pathology Verification):

Endometriosis

Normal: 50% Lesional: 50% Tumor: 0%

Tumor Hypo/Acellular

Stroma:

0%

Tumor Hypercellular

Stroma:

0%

Necrosis: 09

**Pathology Verification** lesion: 40% endometriotic cyst lining, 60% fibrous wall; normal: 30% ovarian stroma, 70% notes from H&E review: hilar vessels

notes from H&E review: hilar vesse