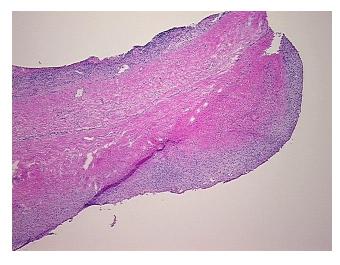

## **Product images:**

4x Image

20x Image

Tissue of Origin: Endometriotic tissue

Site of Finding: Ovary: right

Appearance:

Sample Diagnosis (from

Pathology Verification):

**Endometriosis** 

30% Normal: Lesional: 70% 0% Tumor:

Tumor Hypo/Acellular

lesion: 30% endometriotic cyst lining, 70% fibrous wall

**CASE Diagnosis (from** medical center path

report):

**Endometriosis** 

26 Age:

Gender: **Female** 

Race: White or Caucasian

OriGene Technologies, Inc. 9620 Medical Center Drive, Ste 200