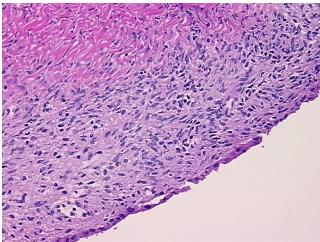

## **Product images:**

4x Image

20x Image

Tissue of Origin: Endometriotic tissue

Site of Finding: Ovary: right

Appearance:

Sample Diagnosis (from

Pathology Verification):

**Endometriosis** 

30% Normal: Lesional: 70% 0% Tumor:

Tumor Hypo/Acellular

lesion: 30% endometriotic cyst lining, 70% fibrous wall

**CASE Diagnosis (from** medical center path

report):

**Endometriosis** 

26 Age:

Gender: **Female** 

Race: White or Caucasian

OriGene Technologies, Inc. 9620 Medical Center Drive, Ste 200